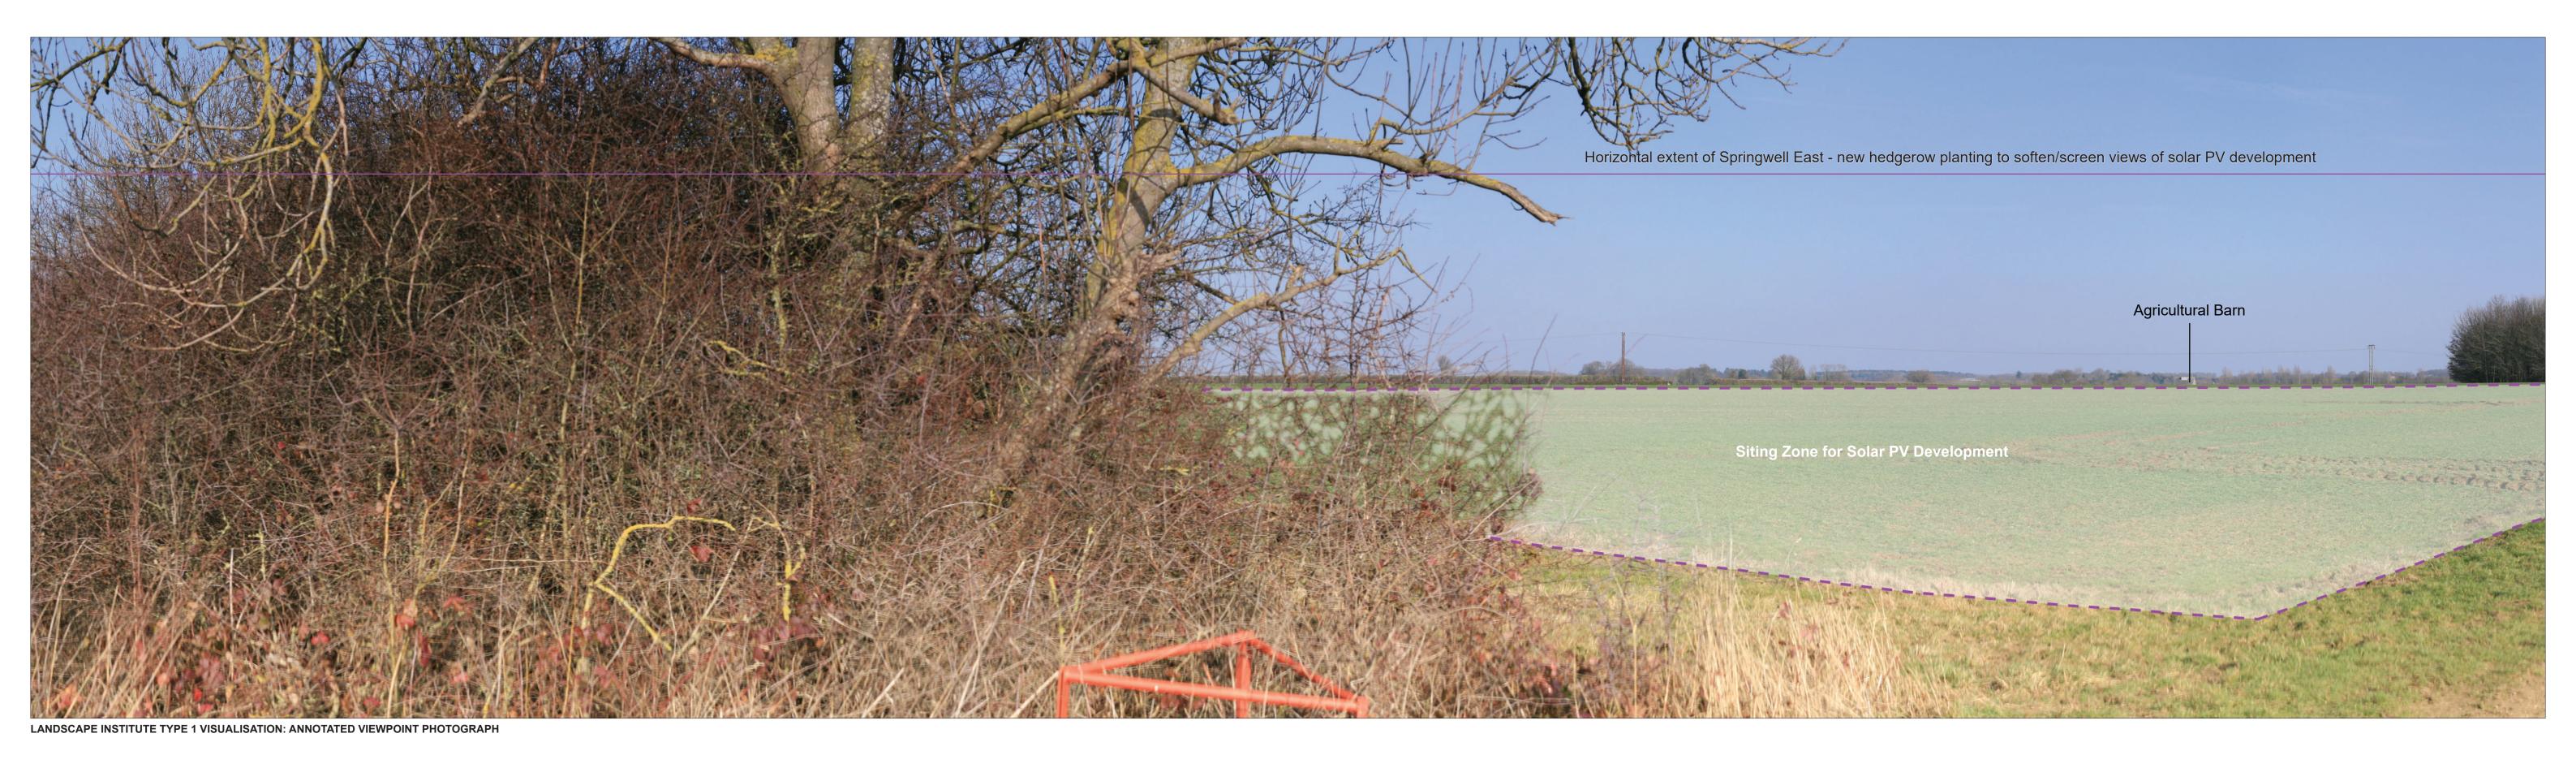

Ground Height: View Direction: Vertical Field of View: Viewing Distance:

508022E 359680N Photography Date: Photography Time: Enlargement Factor:

50mm Fixed Focal Length approx. 96%

Springwell Solar Farm ENVIRONMENTAL STATEMENT **VOLUME 4: VISUALISATIONS** 

VIEWPOINT 7d: Permissive Path Between Scop /1134/1 and BLN/4/2 (Baseline View) REGULATION 5(2)(a) PINS REFERENCE NUMBER: EN010149/APP/6.4

Rev: 01 Date: November 2024