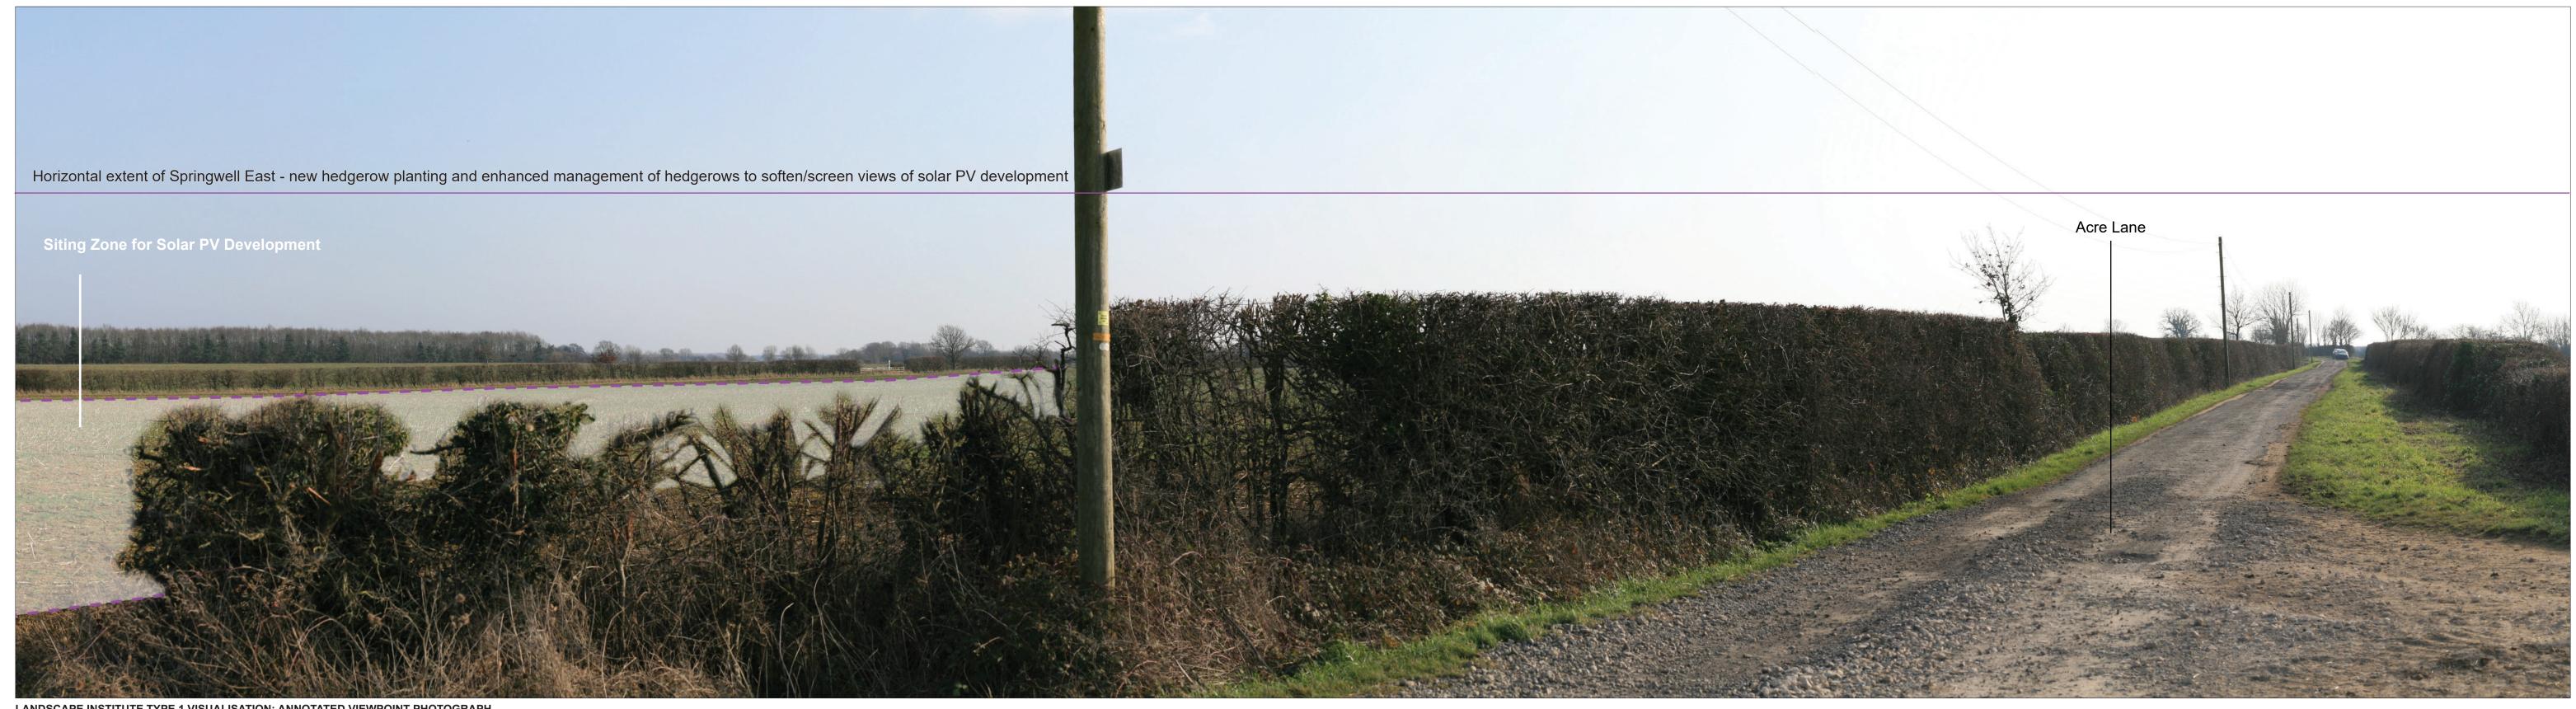

Springwell Solar Farm

DOCUMENT:
ENVIRONMENTAL STATEMENT
VOLUME 4: VISUALISATIONS
REGULATION 5(2)(a)

VIEWPOINT 6c: Jct of Bridleway Scop/1135/4 and Acre Lane (Restricted Byway ) (Baseline View) PINS REFERENCE NUMBER: EN010149/APP/6.4

Date: November 2024

approx. 96%

Viewing Distance:

ENVIRONMENTAL STATEMENT
VOLUME 4: VISUALISATIONS
REGULATION 5(2)(a)

VIEWPOINT 6d: Jct of Bridleway Scop/1135/4 and Acre Lane (Restricted Byway ) (Baseline View)