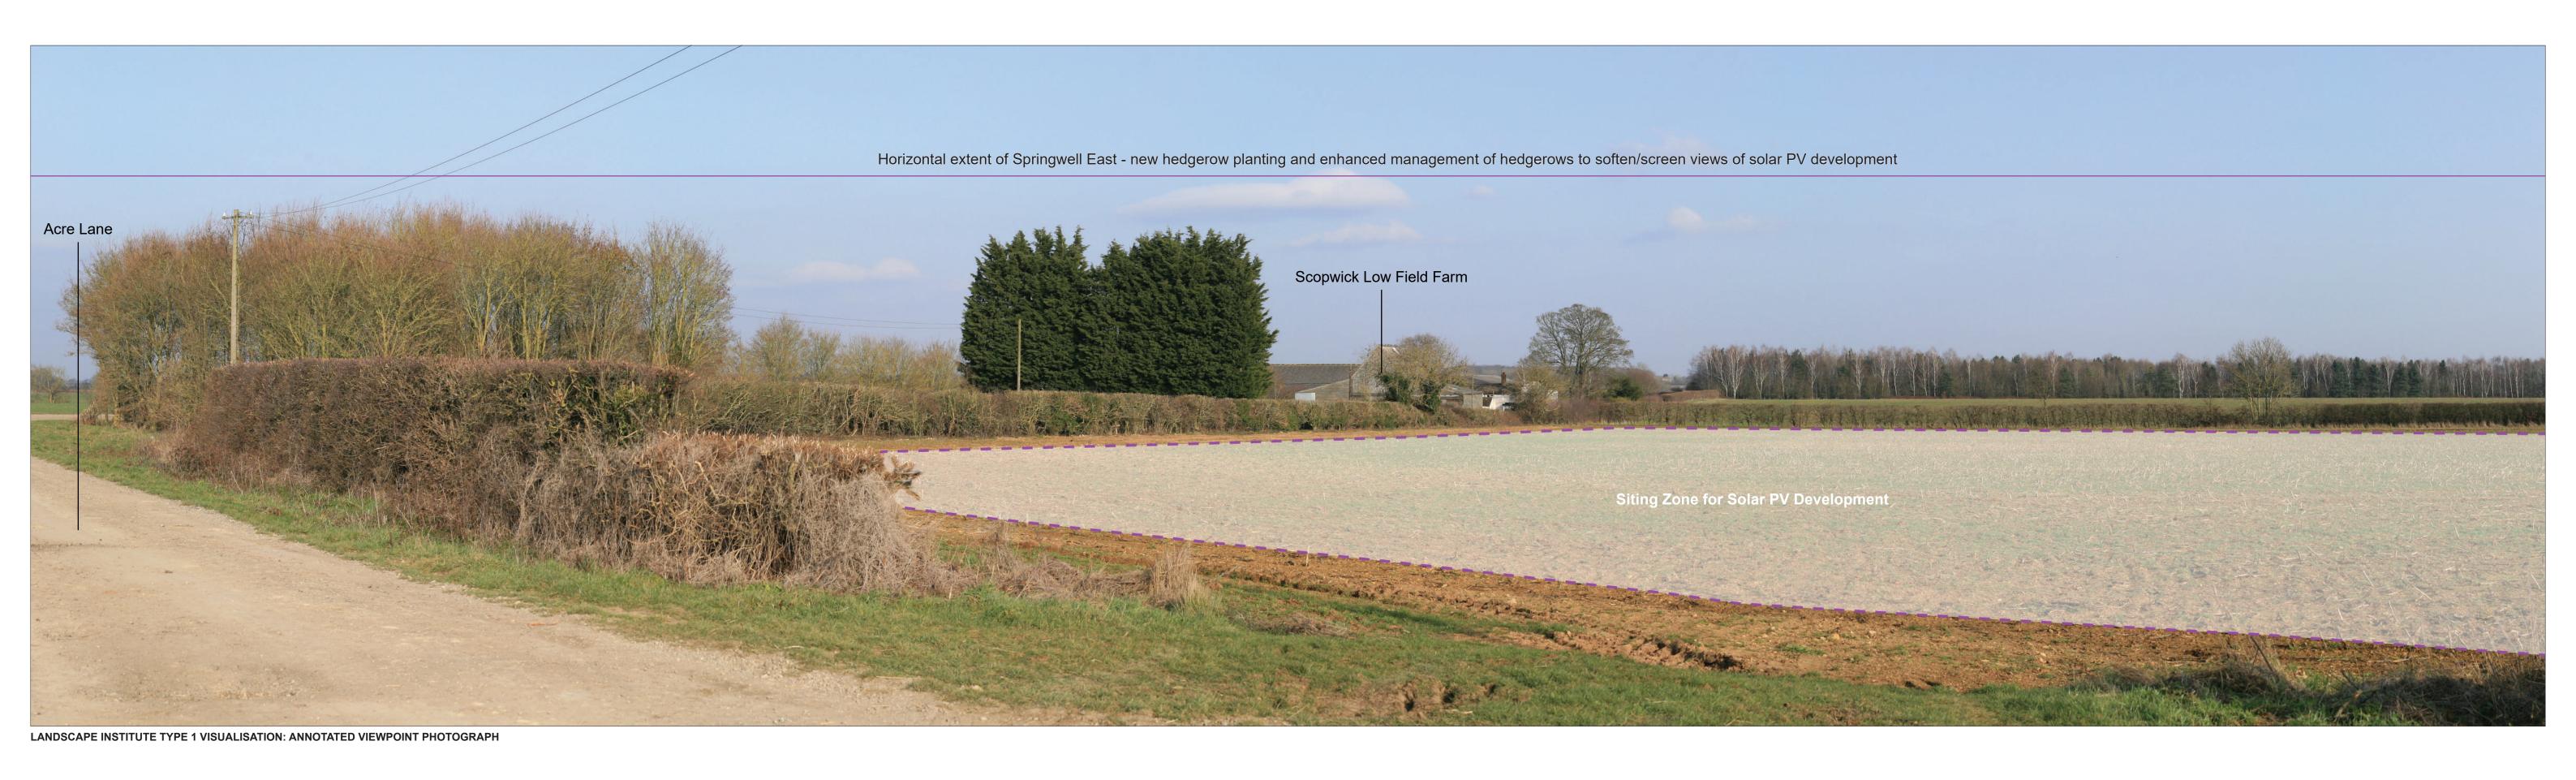

Springwell Solar Farm

DOCUMENT:
ENVIRONMENTAL STATEMENT
VOLUME 4: VISUALISATIONS
REGULATION 5(2)(a)

VIEWPOINT 6c: Jct of Bridleway Scop/1135/4 and Acre Lane (Restricted Byway ) (Baseline View) PINS REFERENCE NUMBER: EN010149/APP/6.4