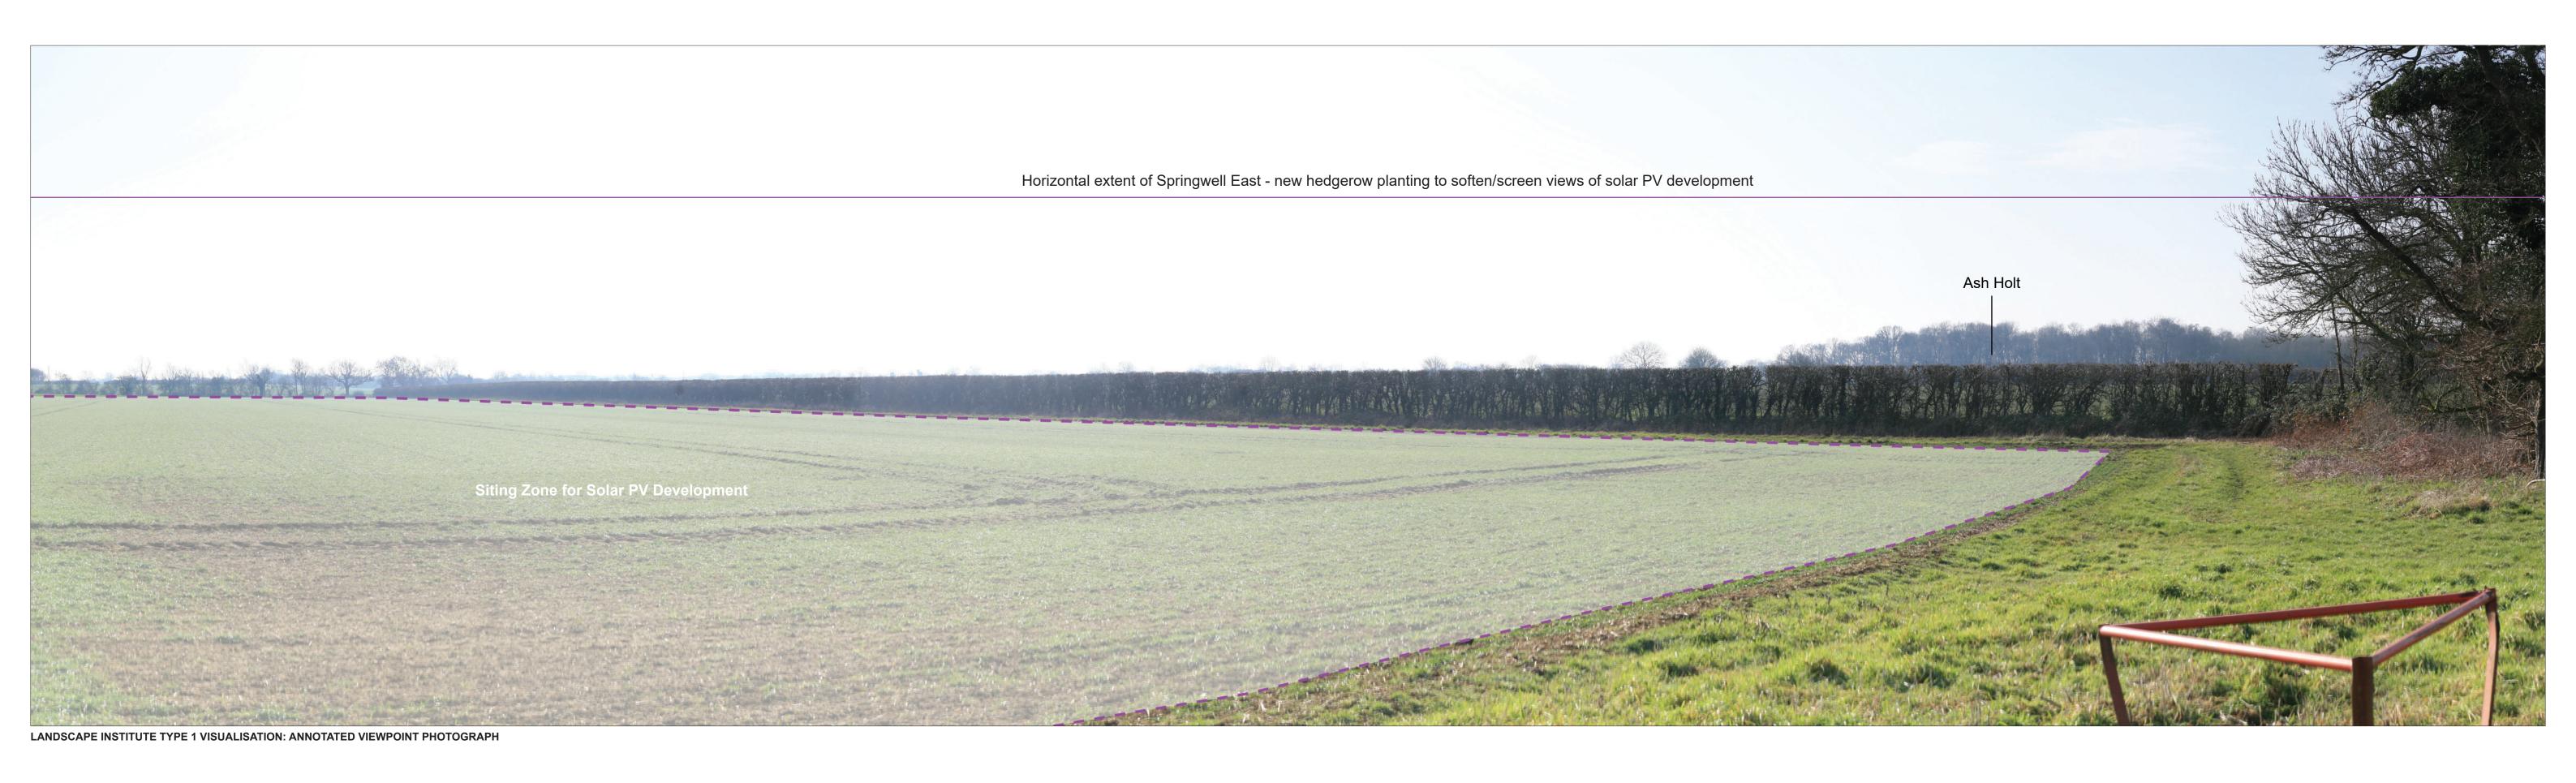

VIEWPOINT 2c: Jct of BLN/4/3, BLN/4/2 and BLN/738/1 (Baseline View) PINS REFERENCE NUMBER: EN010149/APP/6.4

Rev: 01 Date: November 2024

| Date<br>October 2024      | By<br>SL | War nor for Fridge                   |
|---------------------------|----------|--------------------------------------|
| Image Size<br>820 x 222mm | QA<br>DT | A leg                                |
| Paper Size<br>840 x 297mm | Rev<br>- | Simples Ling Flat Fern 5.59 Sign 100 |
| VF                        | 03       |                                      |