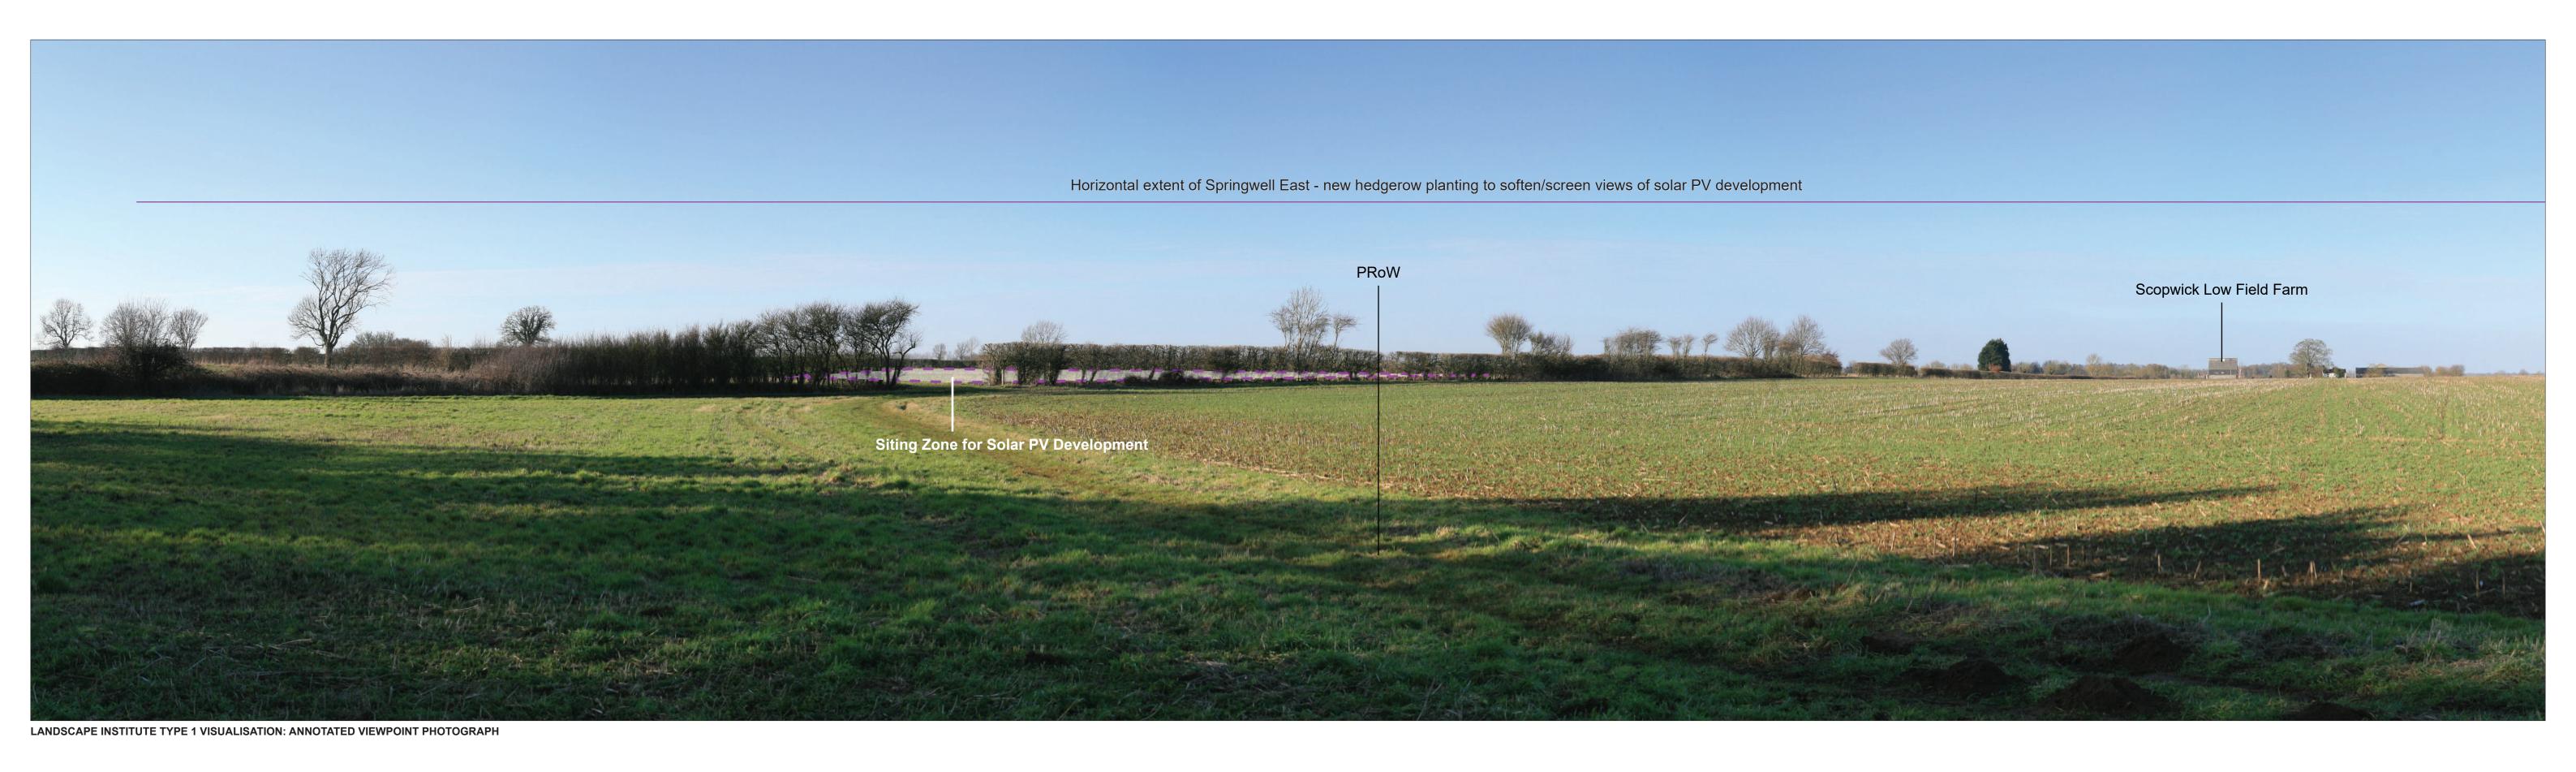

VIEWPOINT 2a: Jct of BLN/4/3, BLN/4/2 and BLN/738/1 (Baseline View) PINS REFERENCE NUMBER: EN010149/APP/6.4

Rev: 01 Date: November 2024

LANDSCAPE INSTITUTE TYPE 1 VISUALISATION: ANNOTATED VIEWPOINT PHOTOGRAPH