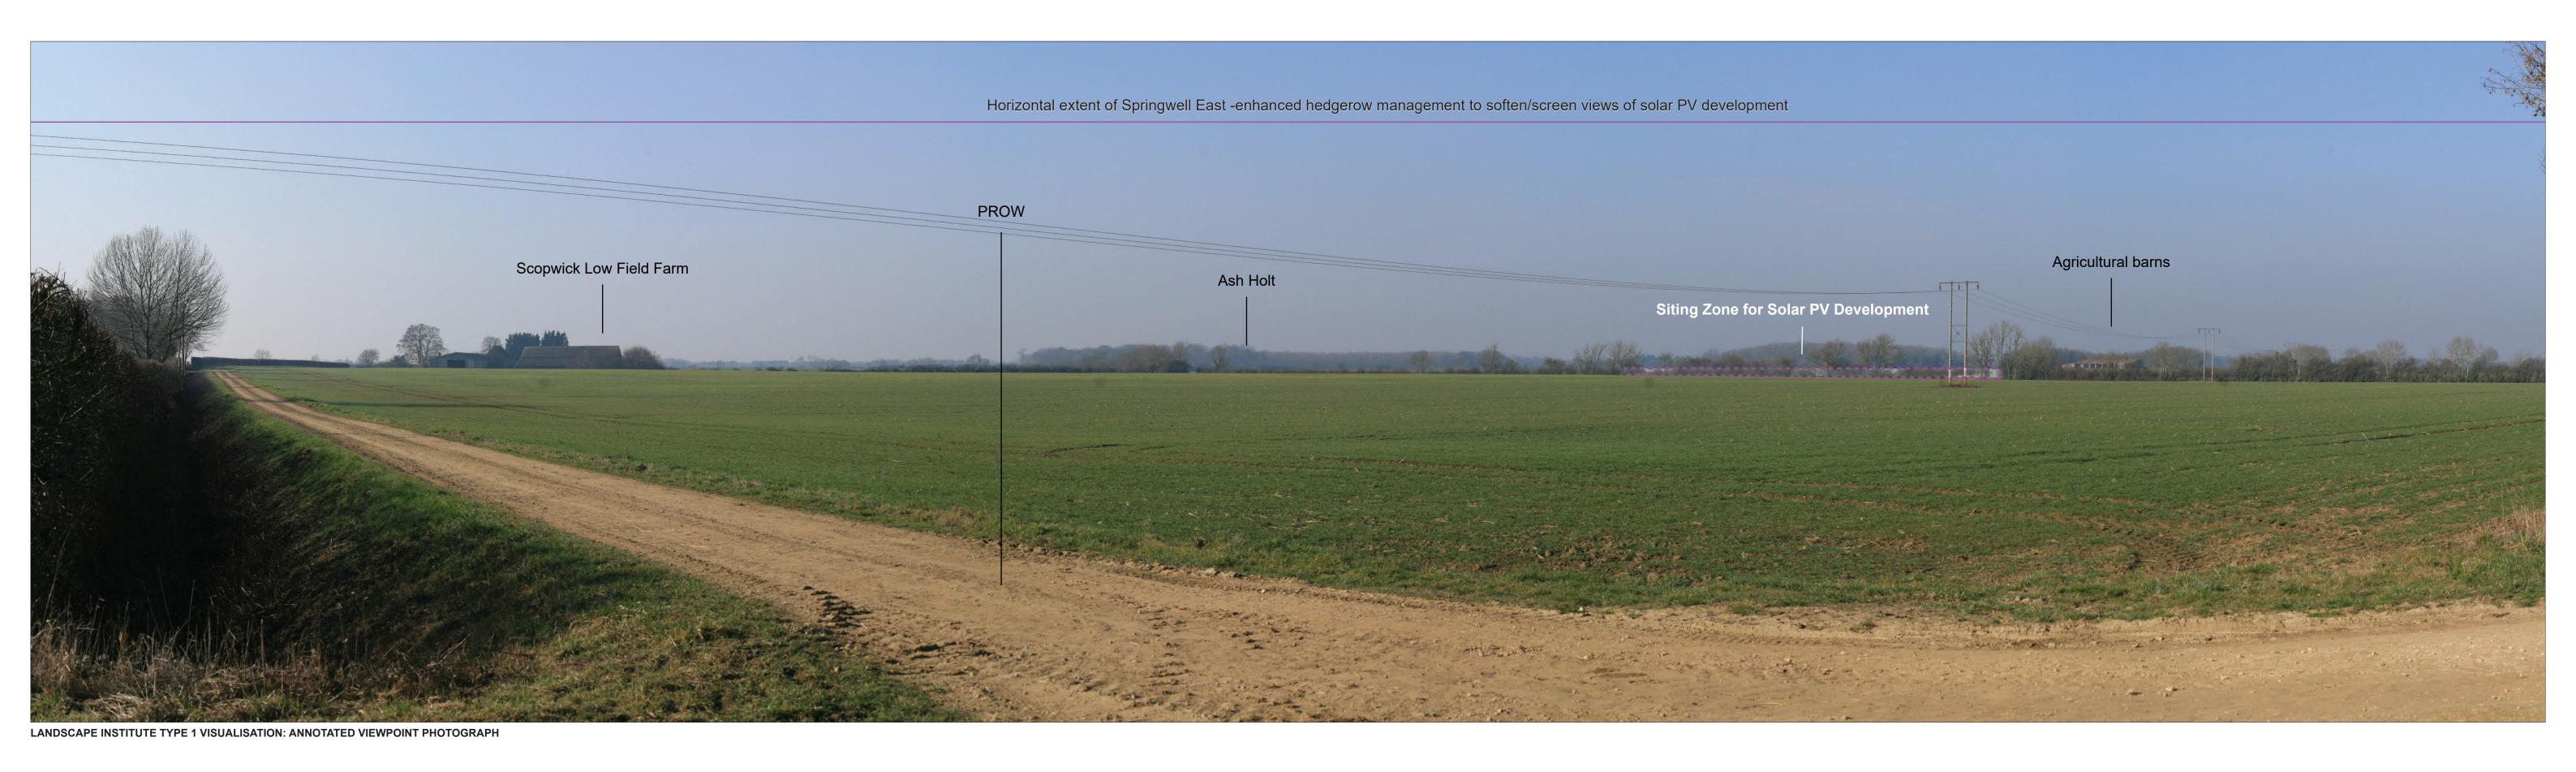

VIEWPOINT 3b: Jct of Scop/738/1 and Scop/8/1 (Baseline View) PINS REFERENCE NUMBER: EN010149/APP/6.4

Rev: 01 Date: November 2024

PHOTOMONTAGE (Year 1)

Image Size 820 x 222mm Paper Size 840 x 297mm

Grid Reference:
Eye Level:
View Direction:
Horizontal Field of View:
Vertical Field of View:
Viewing Distance: