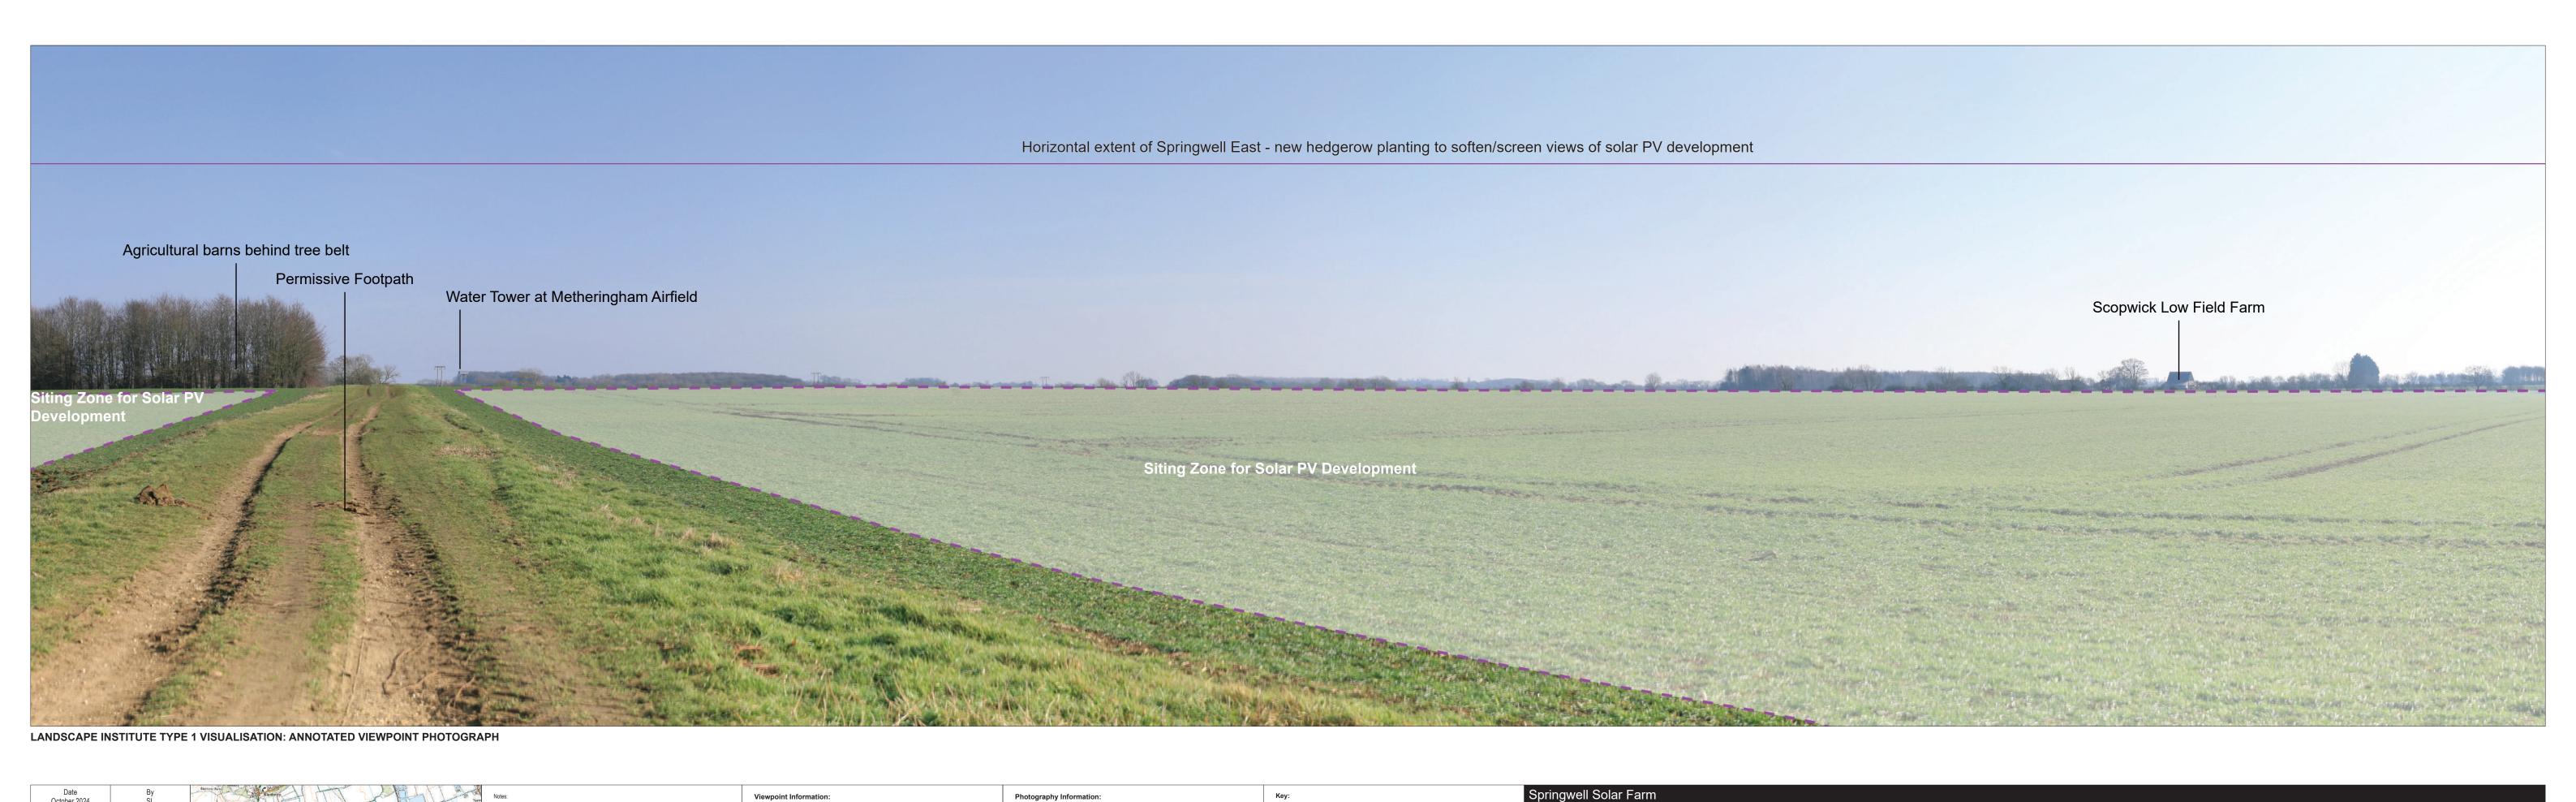

VIEWPOINT 2a: Jct of BLN/4/3, BLN/4/2 and BLN/738/1 (Baseline View) PINS REFERENCE NUMBER: EN010149/APP/6.4

Rev: 01 Date: November 2024

LANDSCAPE INSTITUTE TYPE 1 VISUALISATION: ANNOTATED VIEWPOINT PHOTOGRAPH