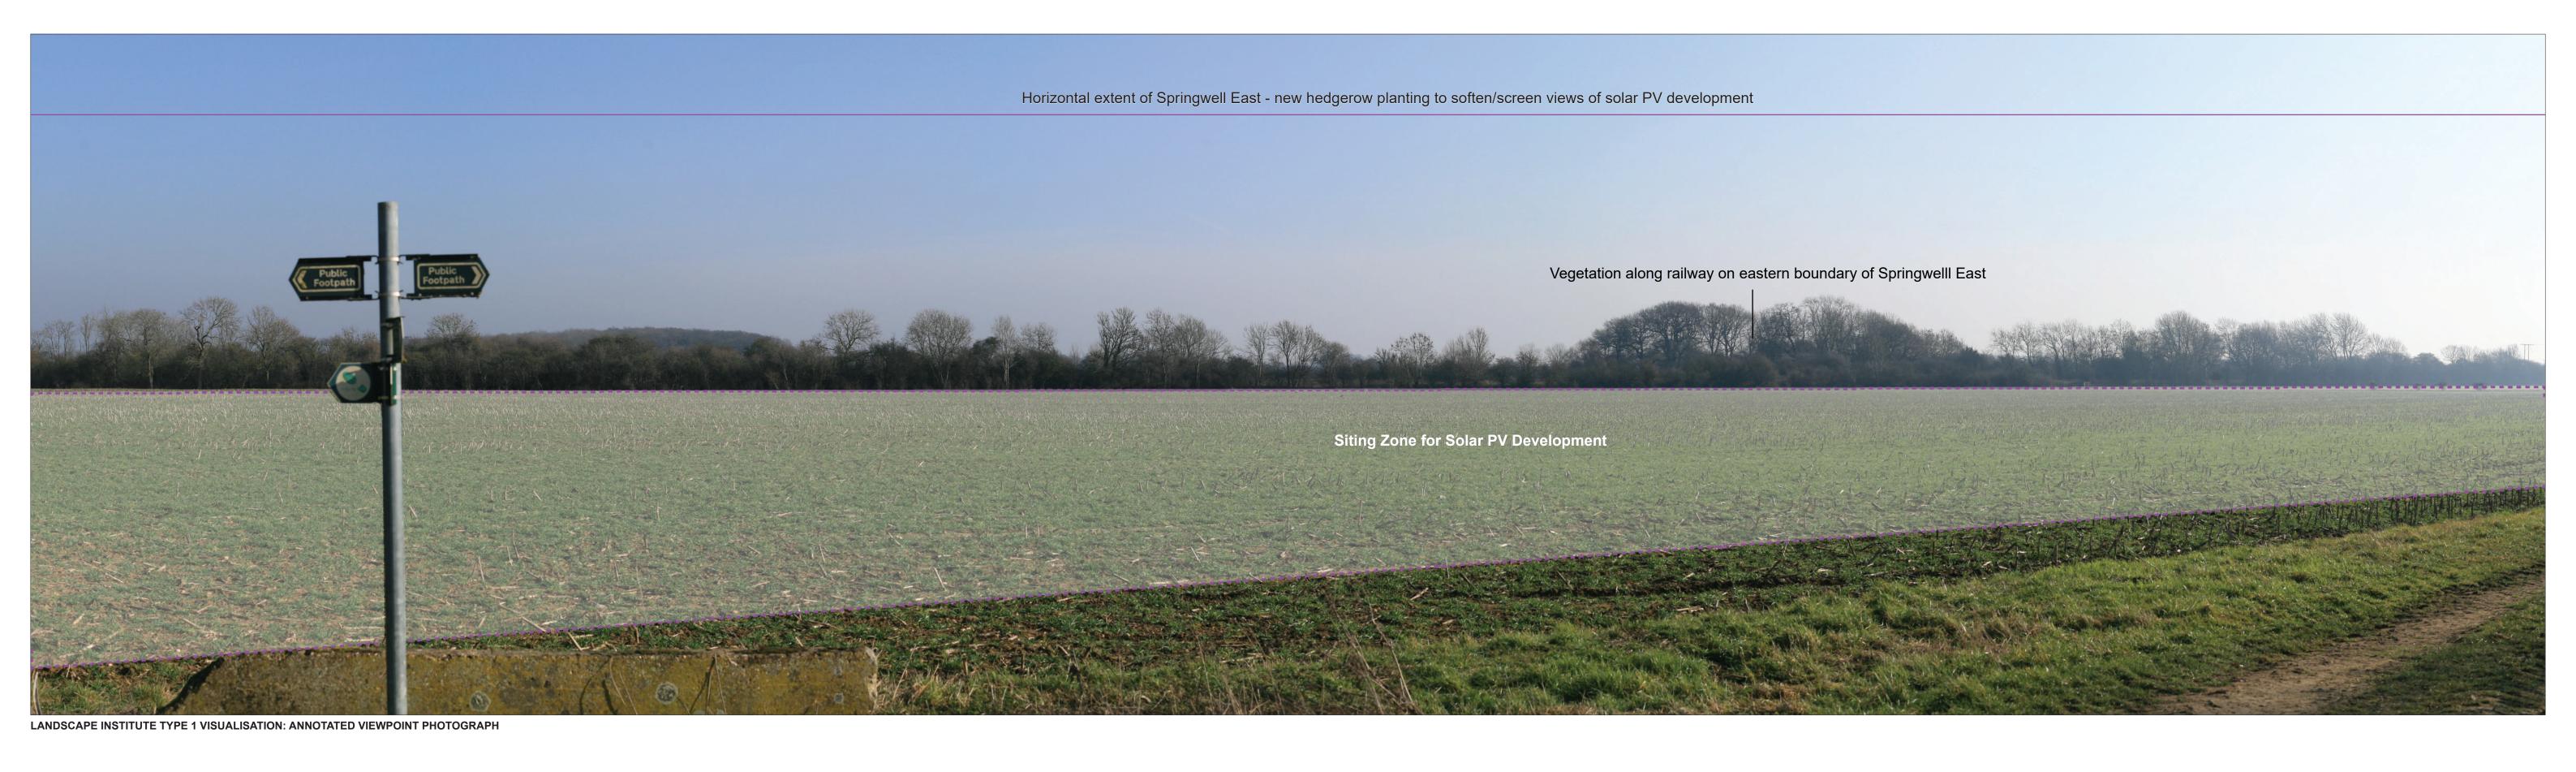

VIEWPOINT 2a: Jct of BLN/4/3, BLN/4/2 and BLN/738/1 (Baseline View) PINS REFERENCE NUMBER: EN010149/APP/6.4

Rev: 01 Date: November 2024

LANDSCAPE INSTITUTE TYPE 1 VISUALISATION: ANNOTATED VIEWPOINT PHOTOGRAPH