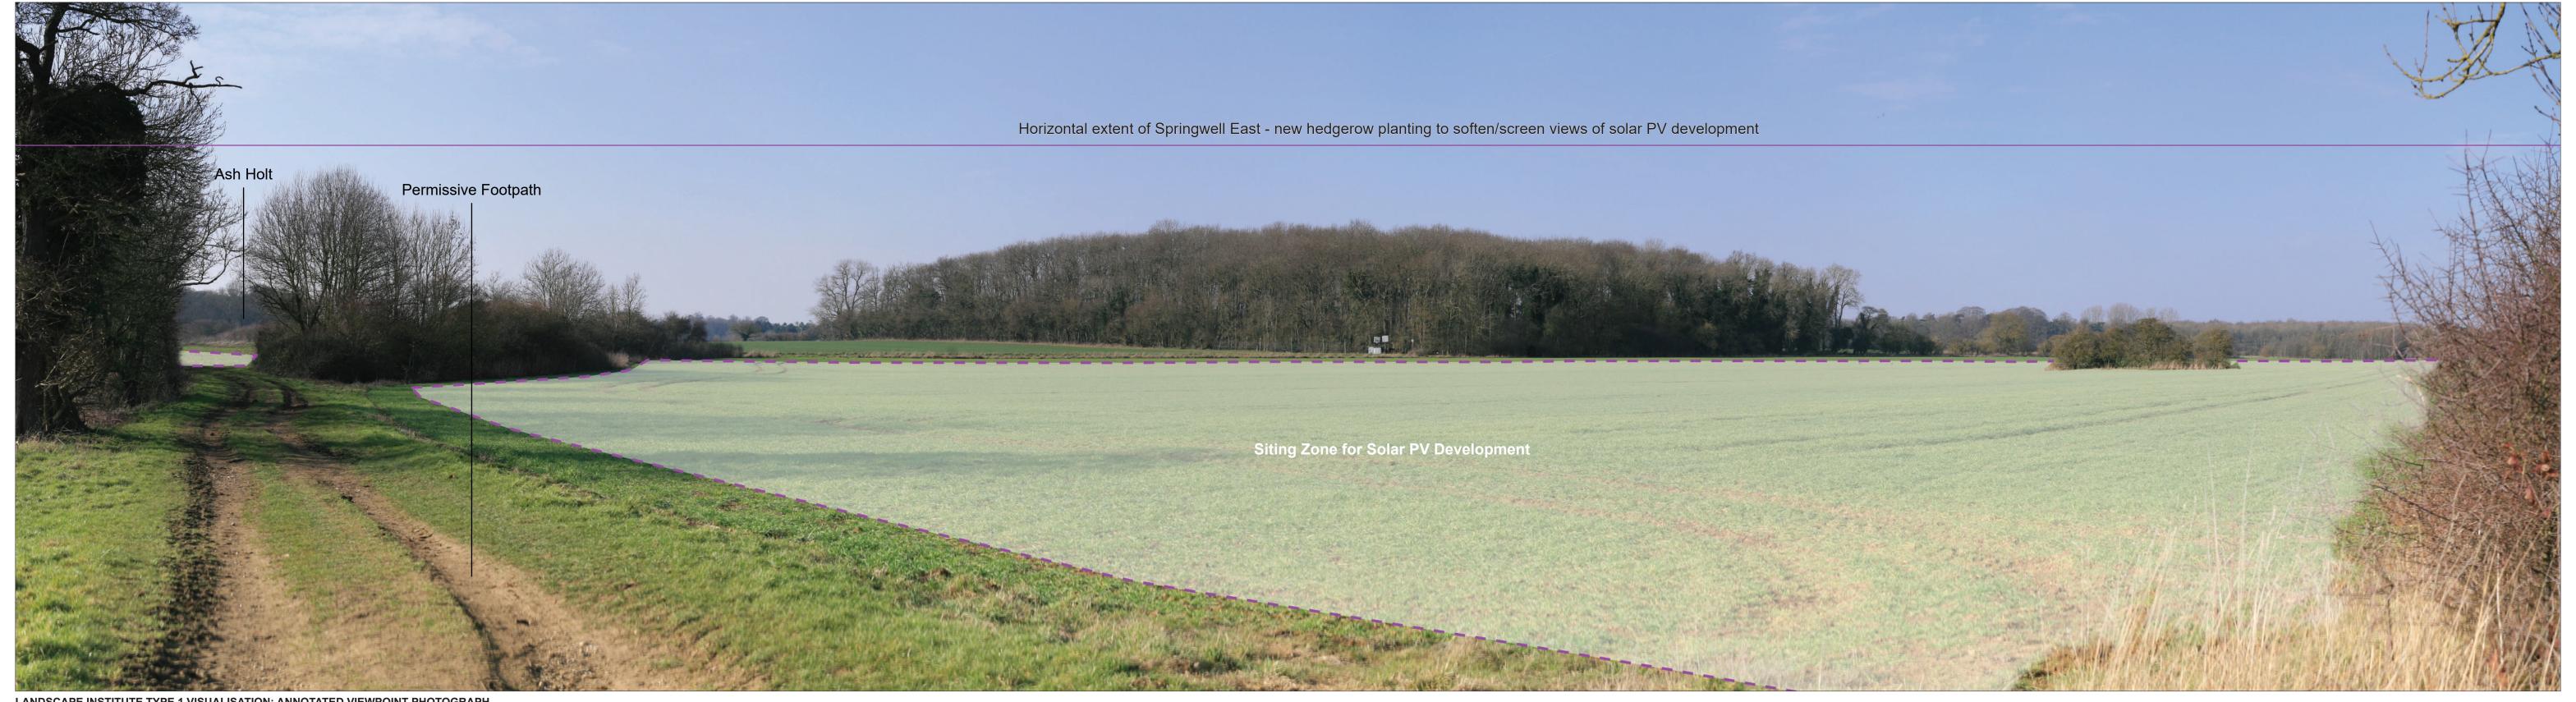

DOCUMENT:
ENVIRONMENTAL STATEMENT
VOLUME 4: VISUALISATIONS
REGULATION 5(2)(a)

TITLE:
VIEWPOINT 7c: Permissive Path Between Scop /1134/1 and BLN/4/2 (Baseline View)

S
PINS REFERENCE NUMBER: EN010149/APP/6.4

Rev: 01
Date: November 2024

Description: DCO Submission

Springwell Solar Farm

| October 2024              | SL       | Blankney                   |                       | Notes:  1) This visualisation is a cylindrical projection panorama; It provides landscape a                                                                                                                        |
|---------------------------|----------|----------------------------|-----------------------|--------------------------------------------------------------------------------------------------------------------------------------------------------------------------------------------------------------------|
| Image Size<br>820 x 222mm | QA<br>DT | The Old Activity 22 to 197 |                       | 2) This data has been output directly from the wireline model; It ignores screenin other intervening objects.  3) All directions given as bearings relative to Grid North (BNG).  4) Location map scale: 1:25,000. |
| Paper Size<br>840 x 297mm | Rev<br>- | An hor                     | Page Court Page Court |                                                                                                                                                                                                                    |
| VP07                      |          | Fricania<br>fluorida       | The Fig.              | Contains Ordnance Survey data © Crown copyright and database right 2024                                                                                                                                            |