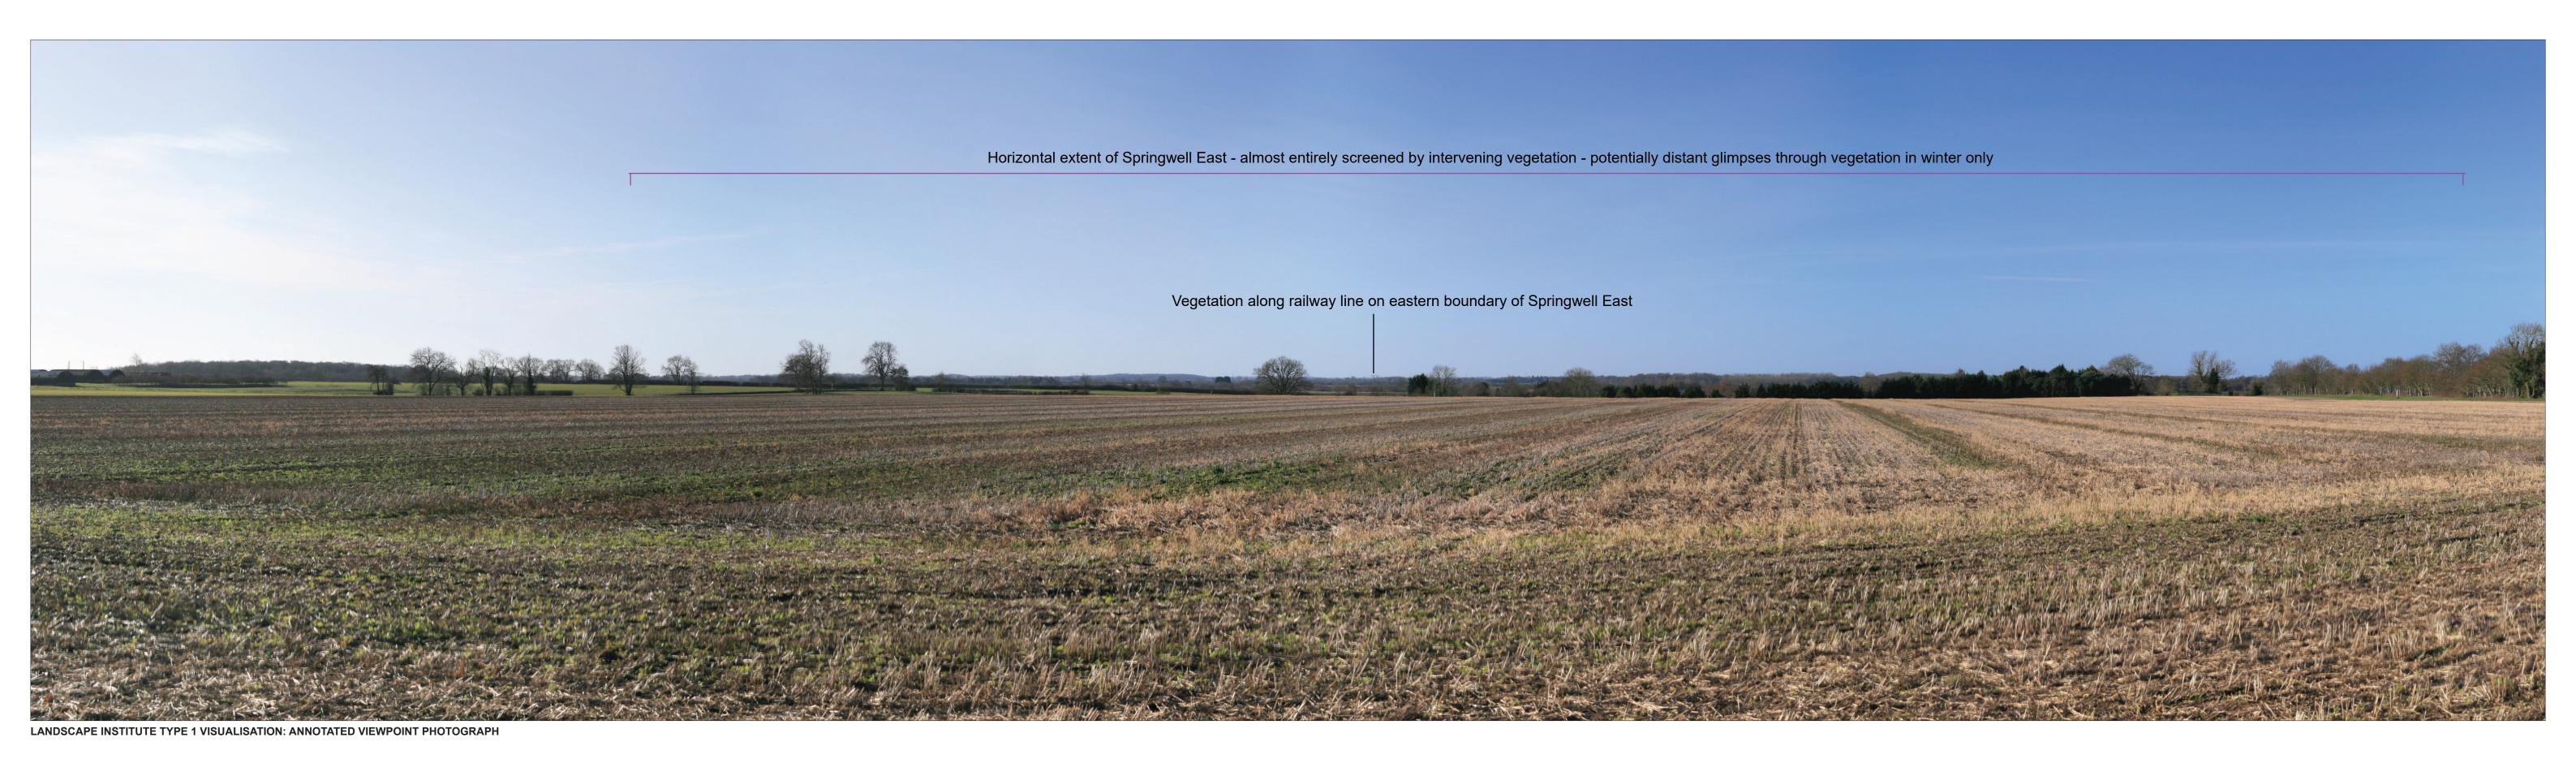

 509002E 359243N
 Camera:

 9.5m AOD
 Lens:

 275°
 Camera Height:

 90°
 Photography Date:

 24°
 Photography Time:

 522mm
 Enlargement Factor:

Canon EOS 5D
50mm Fixed Focal Length
1.5m
e: 15/02/2023
e: 11:52
tor: approx. 96%

Springwell West Springwell Central Springwell East DOCUMENT:
ENVIRONMENTAL STATEMENT
VOLUME 4: VISUALISATIONS
REGULATION 5(2)(a)

TITLE:
VIEWPOINT 3a: Jct of Scop/738/1 and Scop/8/1 (Baseline View)
PINS REFERENCE NUMBER: EN010149/APP/6.4

Ground Height:
View Direction:
Horizontal Field of View:
Vertical Field of View: Viewing Distance: Contains Ordnance Survey data © Crown copyright and database right 2024

509002E 359243N 9.5m AOD

Camera: Lens: Camera Height: Photography Date: Photography Time: Enlargement Factor:

Canon EOS 5D 50mm Fixed Focal Length 1.5m 15/02/2023 11:52 approx. 96%

Springwell Central Springwell East

Springwell Solar Farm

DOCUMENT: ENVIRONMENTAL STATEMENT
VOLUME 4: VISUALISATIONS
REGULATION 5(2)(a)

VIEWPOINT 3b: Jct of Scop/738/1 and Scop/8/1 (Baseline View) PINS REFERENCE NUMBER: EN010149/APP/6.4

Rev: 01 Date: November 2024

PHOTOMONTAGE (Year 1)

Image Size 820 x 222mm Paper Size 840 x 297mm

Grid Reference:
Eye Level:
View Direction:
Horizontal Field of View:
Vertical Field of View:
Viewing Distance: