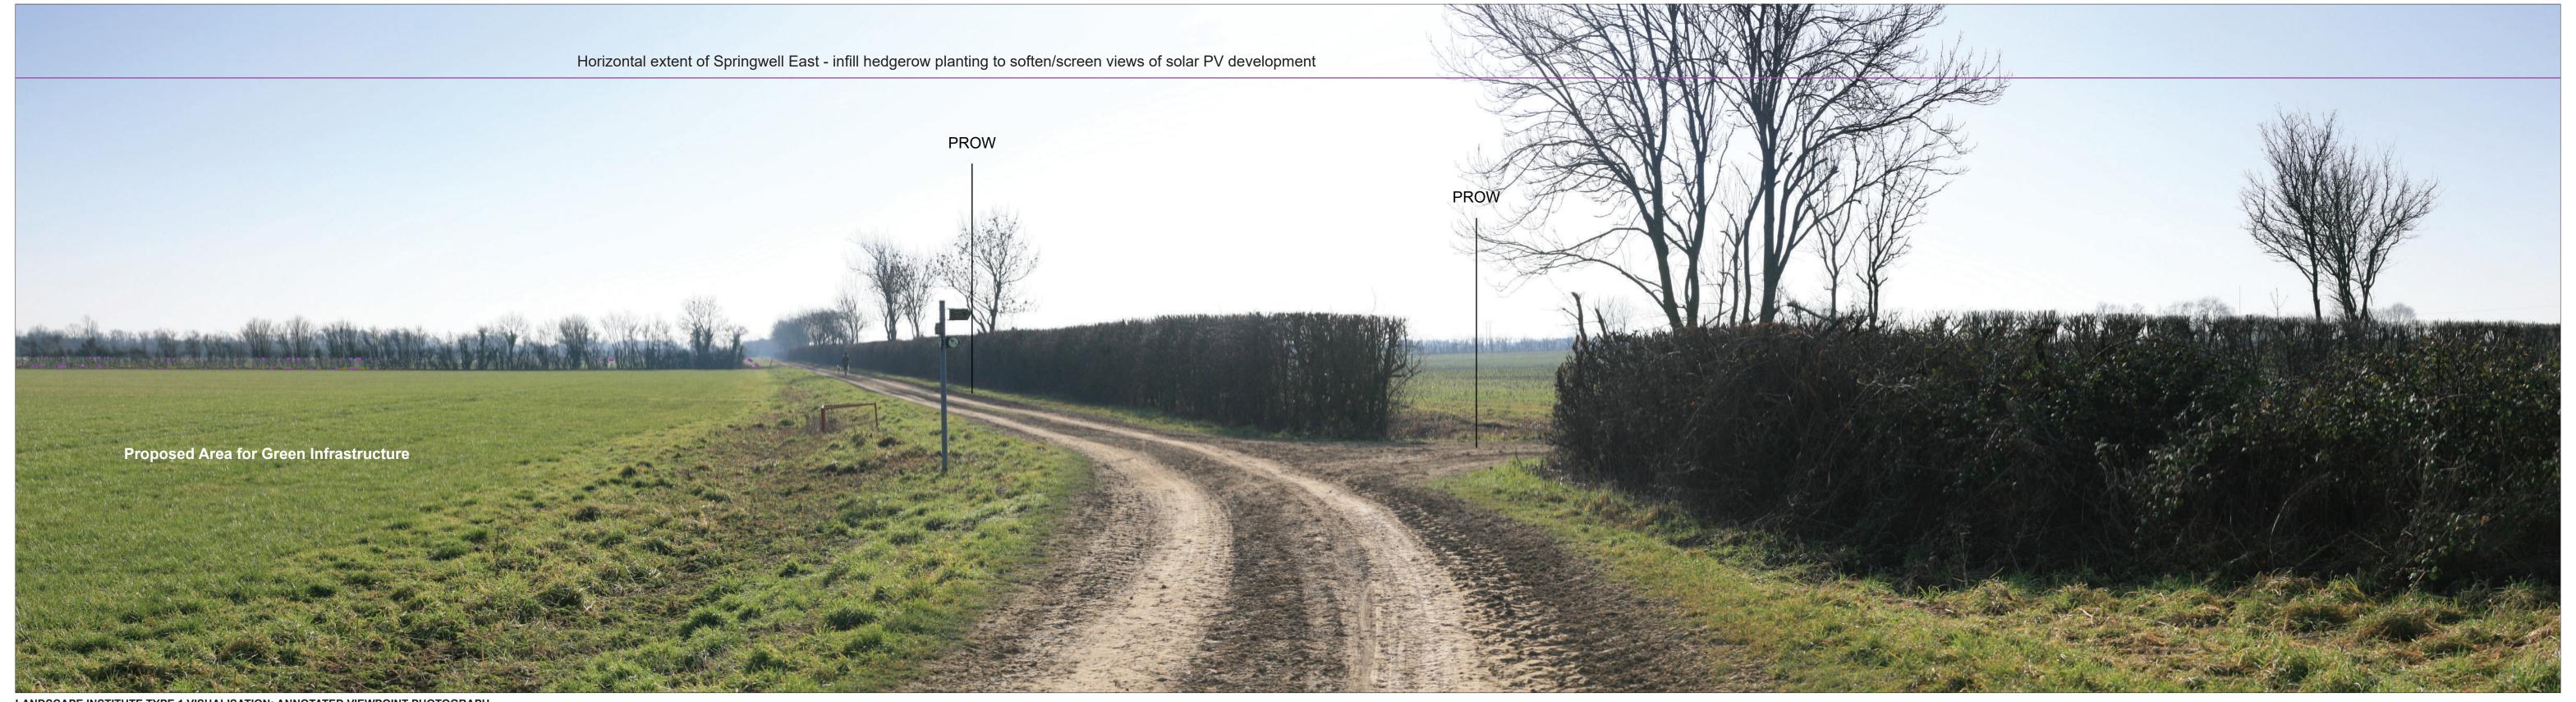

VIEWPOINT 2c: Jct of BLN/4/3, BLN/4/2 and BLN/738/1 (Baseline View) PINS REFERENCE NUMBER: EN010149/APP/6.4

Rev: 01 Date: November 2024

| Date<br>October 2024      | By<br>SL | War nor for Fridge                   |
|---------------------------|----------|--------------------------------------|
| Image Size<br>820 x 222mm | QA<br>DT | A leg                                |
| Paper Size<br>840 x 297mm | Rev<br>- | Simples Ling Flat Fern 5.59 Sign 100 |
| VF                        | 03       |                                      |