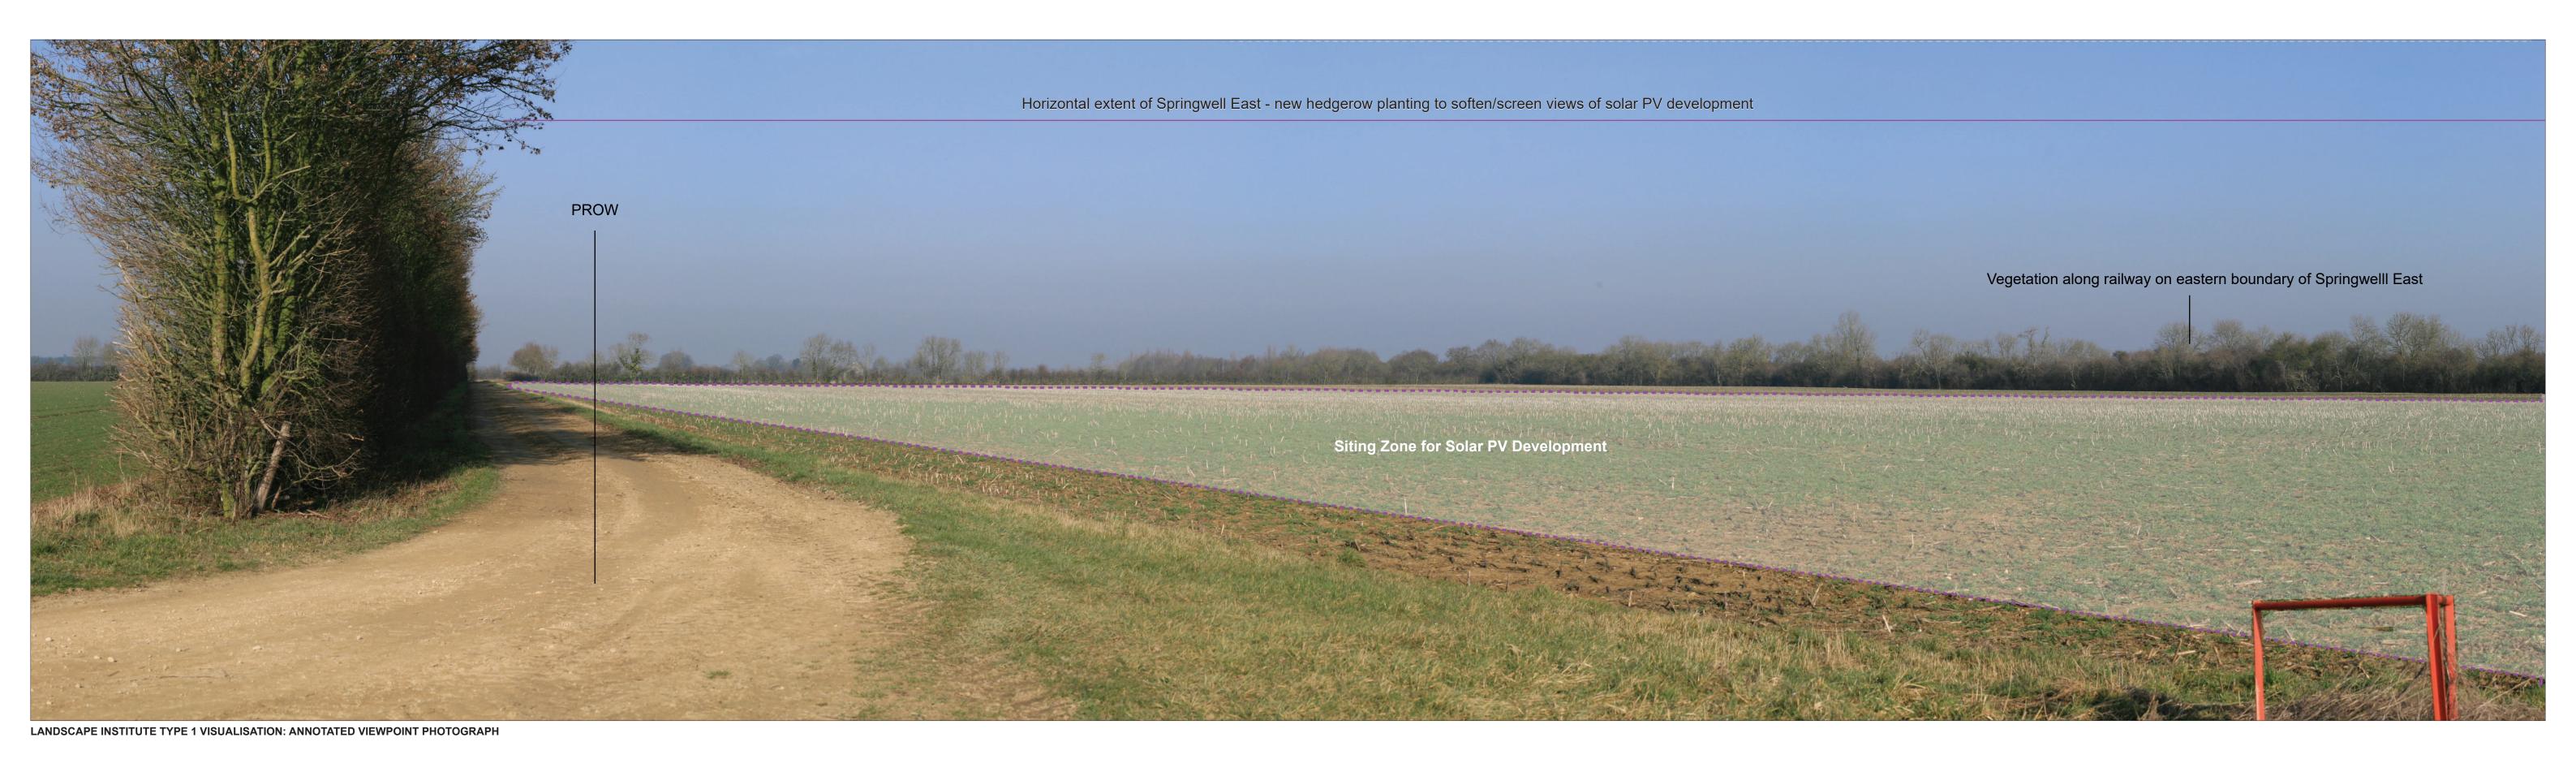

Springwell Solar Farm

DOCUMENT:
ENVIRONMENTAL STATEMENT
VOLUME 4: VISUALISATIONS
REGULATION 5(2)(a)

VIEWPOINT 6c: Jct of Bridleway Scop/1135/4 and Acre Lane (Restricted Byway ) (Baseline View) PINS REFERENCE NUMBER: EN010149/APP/6.4