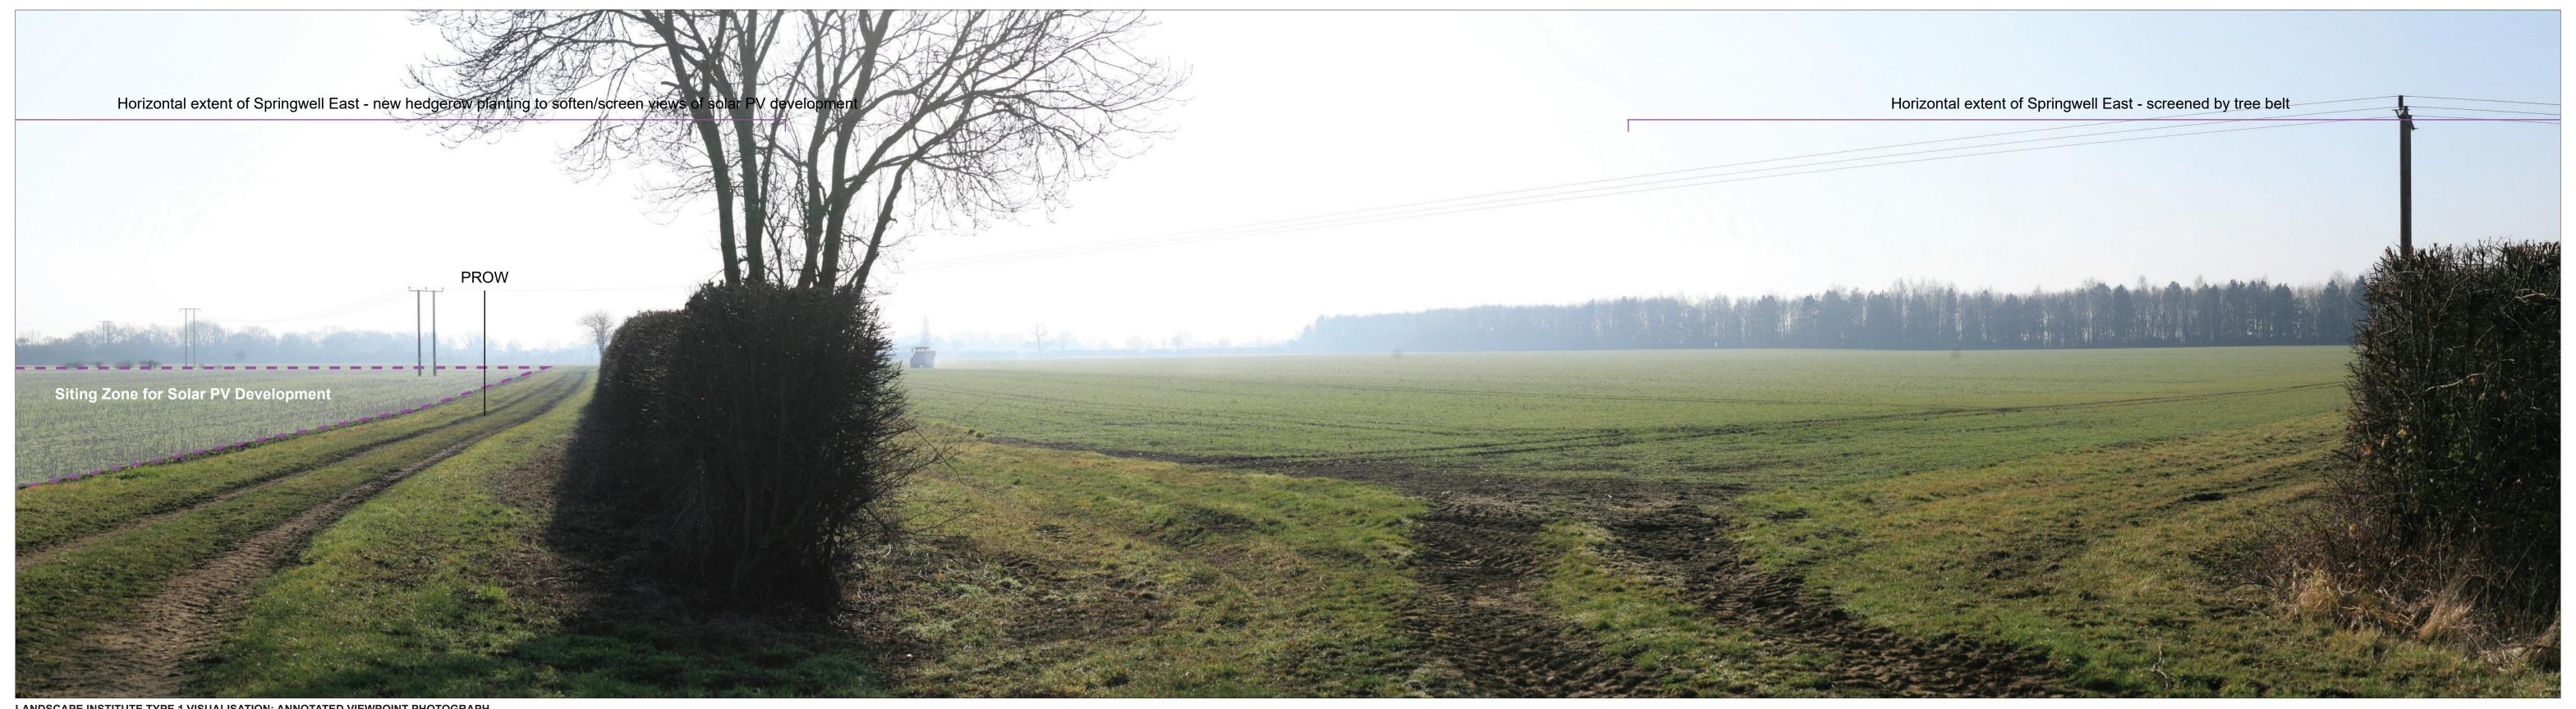

Canon EOS 5D 50mm Fixed Focal Length 15/02/2023 12:23 approx. 96%

Springwell East

Springwell Solar Farm DOCUMENT: ENVIRONMENTAL STATEMENT

VIEWPOINT 2b: Jct of BLN/4/3, BLN/4/2 and BLN/738/1 (Baseline View) VOLUME 4: VISUALISATIONS REGULATION 5(2)(a) PINS REFERENCE NUMBER: EN010149/APP/6.4