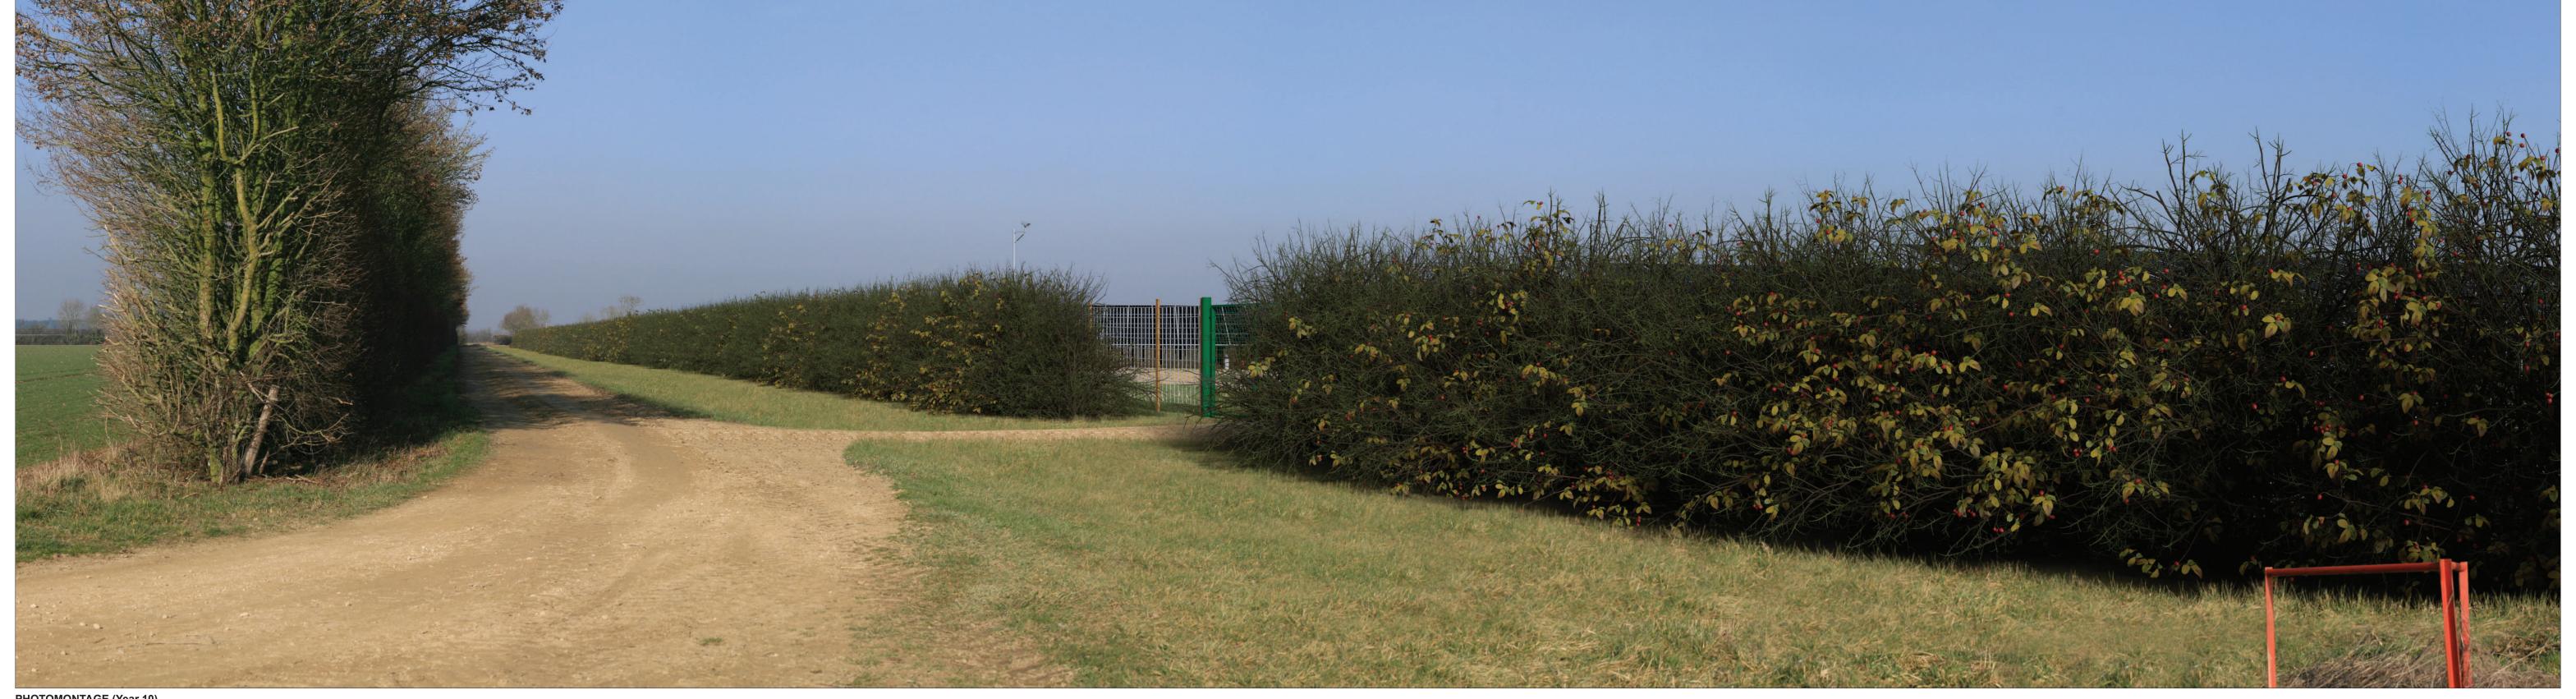

Rev: 01

Date: November 2024

PHOTOMONTAGE (Year 10)

| Date<br>October 2024      | By<br>AW | 22 Pilgi |
|---------------------------|----------|----------|
| Image Size<br>820 x 222mm | QA<br>DT | A        |
| Paper Size<br>840 x 297mm | Rev<br>- | Rantado  |
| 1/5                       | 200      | - 8      |

Canon EOS 5D 50mm Fixed Focal Length 1.5m 15/02/2023 11:52 approx. 96%

Springwell Solar Farm DOCUMENT:
ENVIRONMENTAL STATEMENT
VOLUME 4: VISUALISATIONS
REGULATION 5(2)(a)

TITLE: VIEWPOINT 3b: Jct of Scop/738/1 and Scop/8/1 (Photomontage Year 10) PINS REFERENCE NUMBER: EN010149/APP/6.4