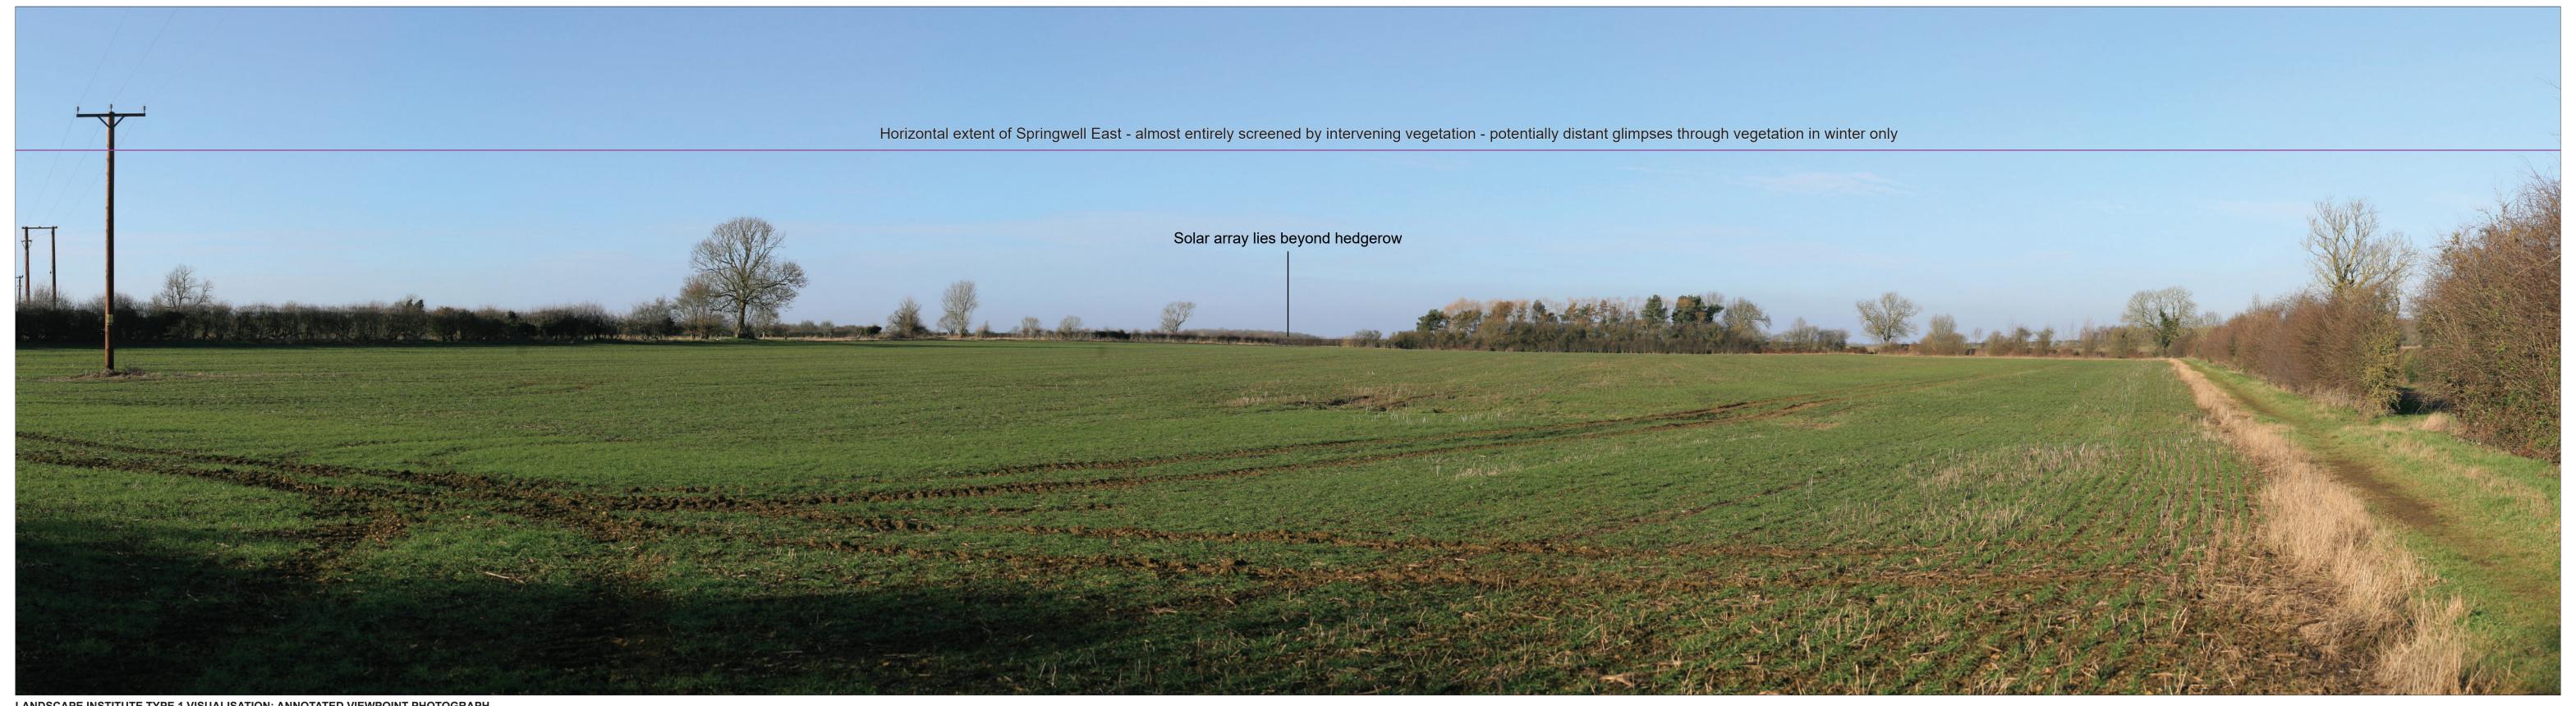

Canon EOS 5D 50mm Fixed Focal Length 15/02/2023 12:23 approx. 96%

Springwell East

Springwell Solar Farm DOCUMENT: ENVIRONMENTAL STATEMENT

VIEWPOINT 2b: Jct of BLN/4/3, BLN/4/2 and BLN/738/1 (Baseline View) VOLUME 4: VISUALISATIONS REGULATION 5(2)(a) PINS REFERENCE NUMBER: EN010149/APP/6.4