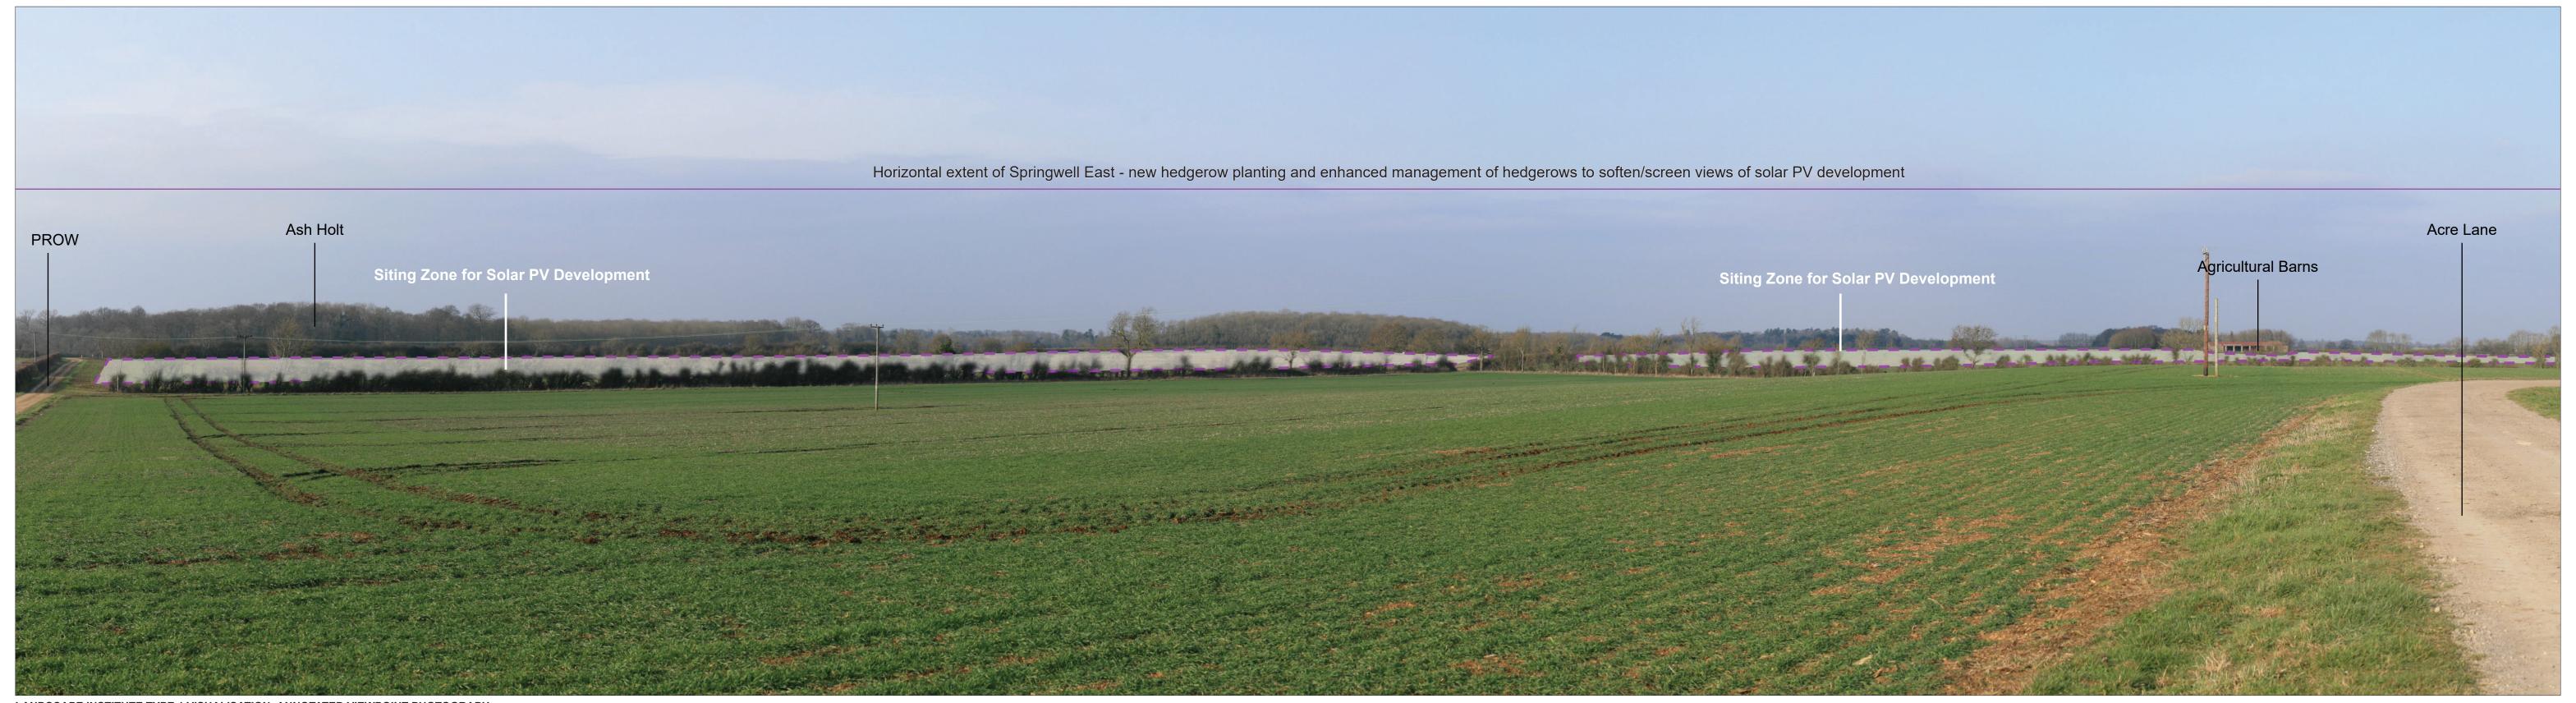

Springwell Solar Farm

DOCUMENT:
ENVIRONMENTAL STATEMENT
VOLUME 4: VISUALISATIONS
REGULATION 5(2)(a)

VIEWPOINT 6c: Jct of Bridleway Scop/1135/4 and Acre Lane (Restricted Byway ) (Baseline View) PINS REFERENCE NUMBER: EN010149/APP/6.4