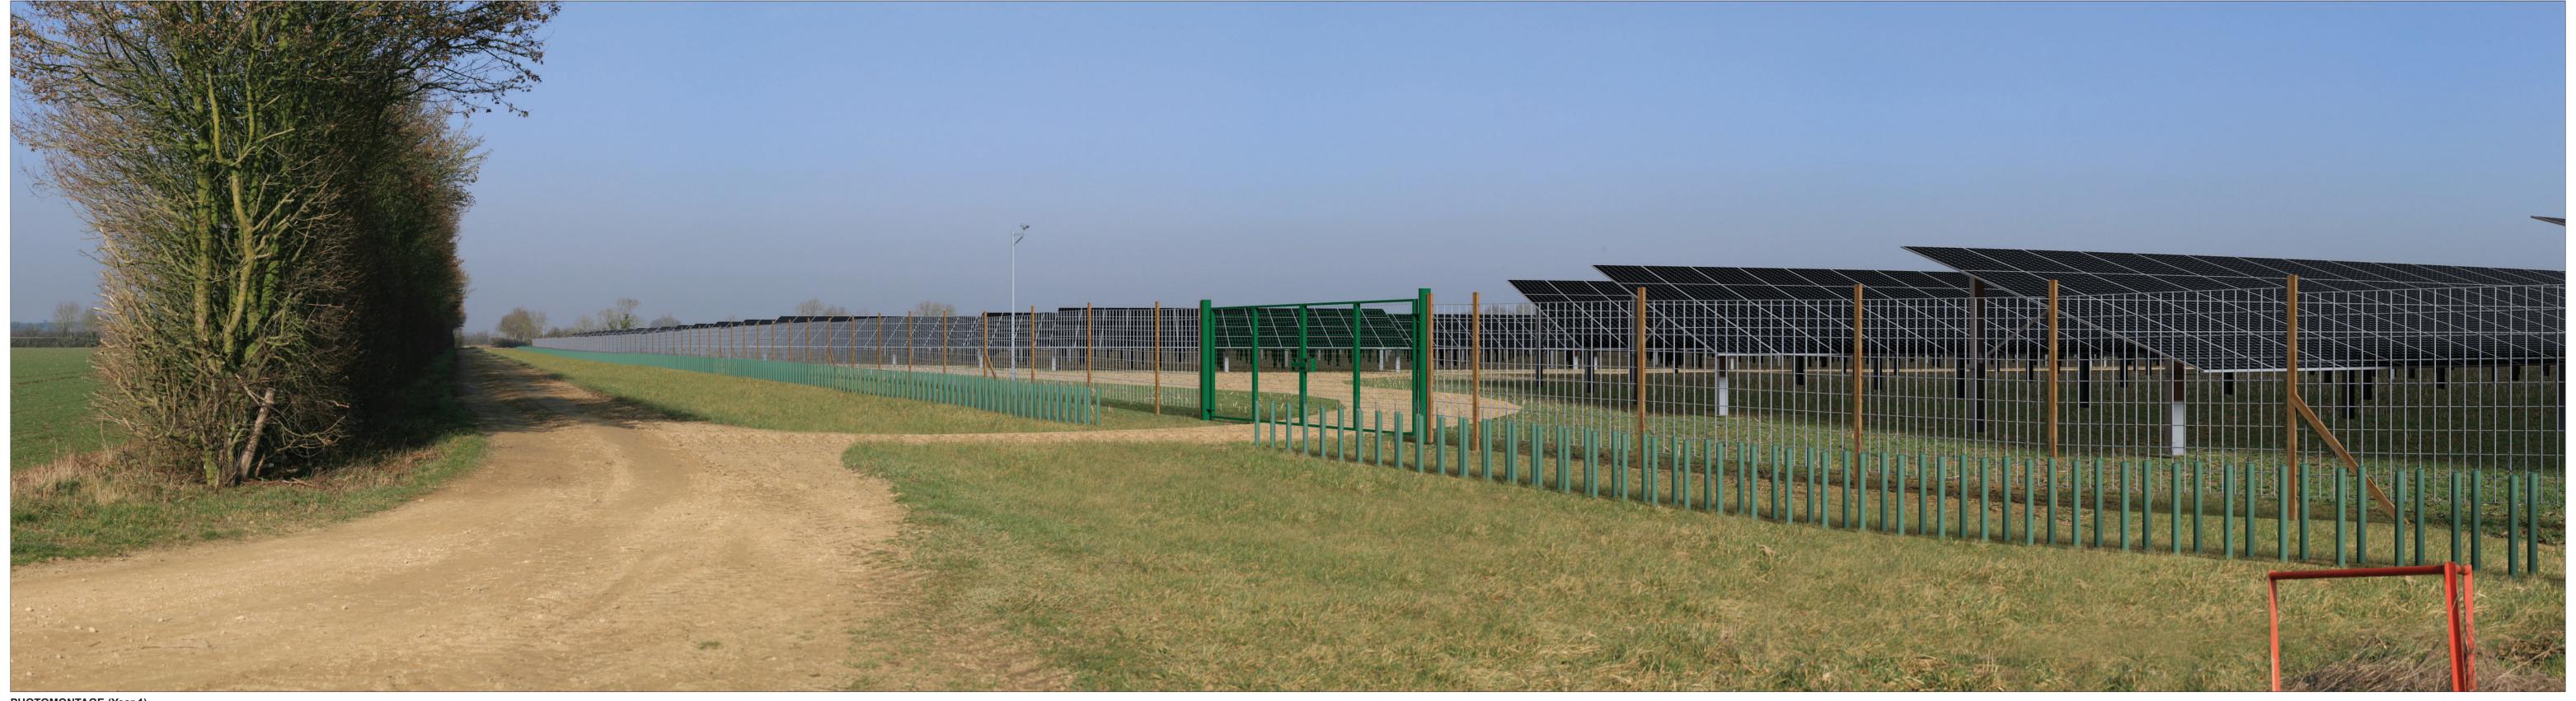

VIEWPOINT 3b: Jct of Scop/738/1 and Scop/8/1 (Baseline View) PINS REFERENCE NUMBER: EN010149/APP/6.4

Rev: 01 Date: November 2024

PHOTOMONTAGE (Year 1)

Image Size 820 x 222mm Paper Size 840 x 297mm

Grid Reference:
Eye Level:
View Direction:
Horizontal Field of View:
Vertical Field of View:
Viewing Distance:

## Springwell Solar Farm

DOCUMENT:
ENVIRONMENTAL STATEMENT
VOLUME 4: VISUALISATIONS
REGULATION 5(2)(a)

VIEWPOINT 3b: Jct of Scop/738/1 and Scop/8/1 (Photomontage Year 1)

PINS REFERENCE NUMBER: EN010149/APP/6.4