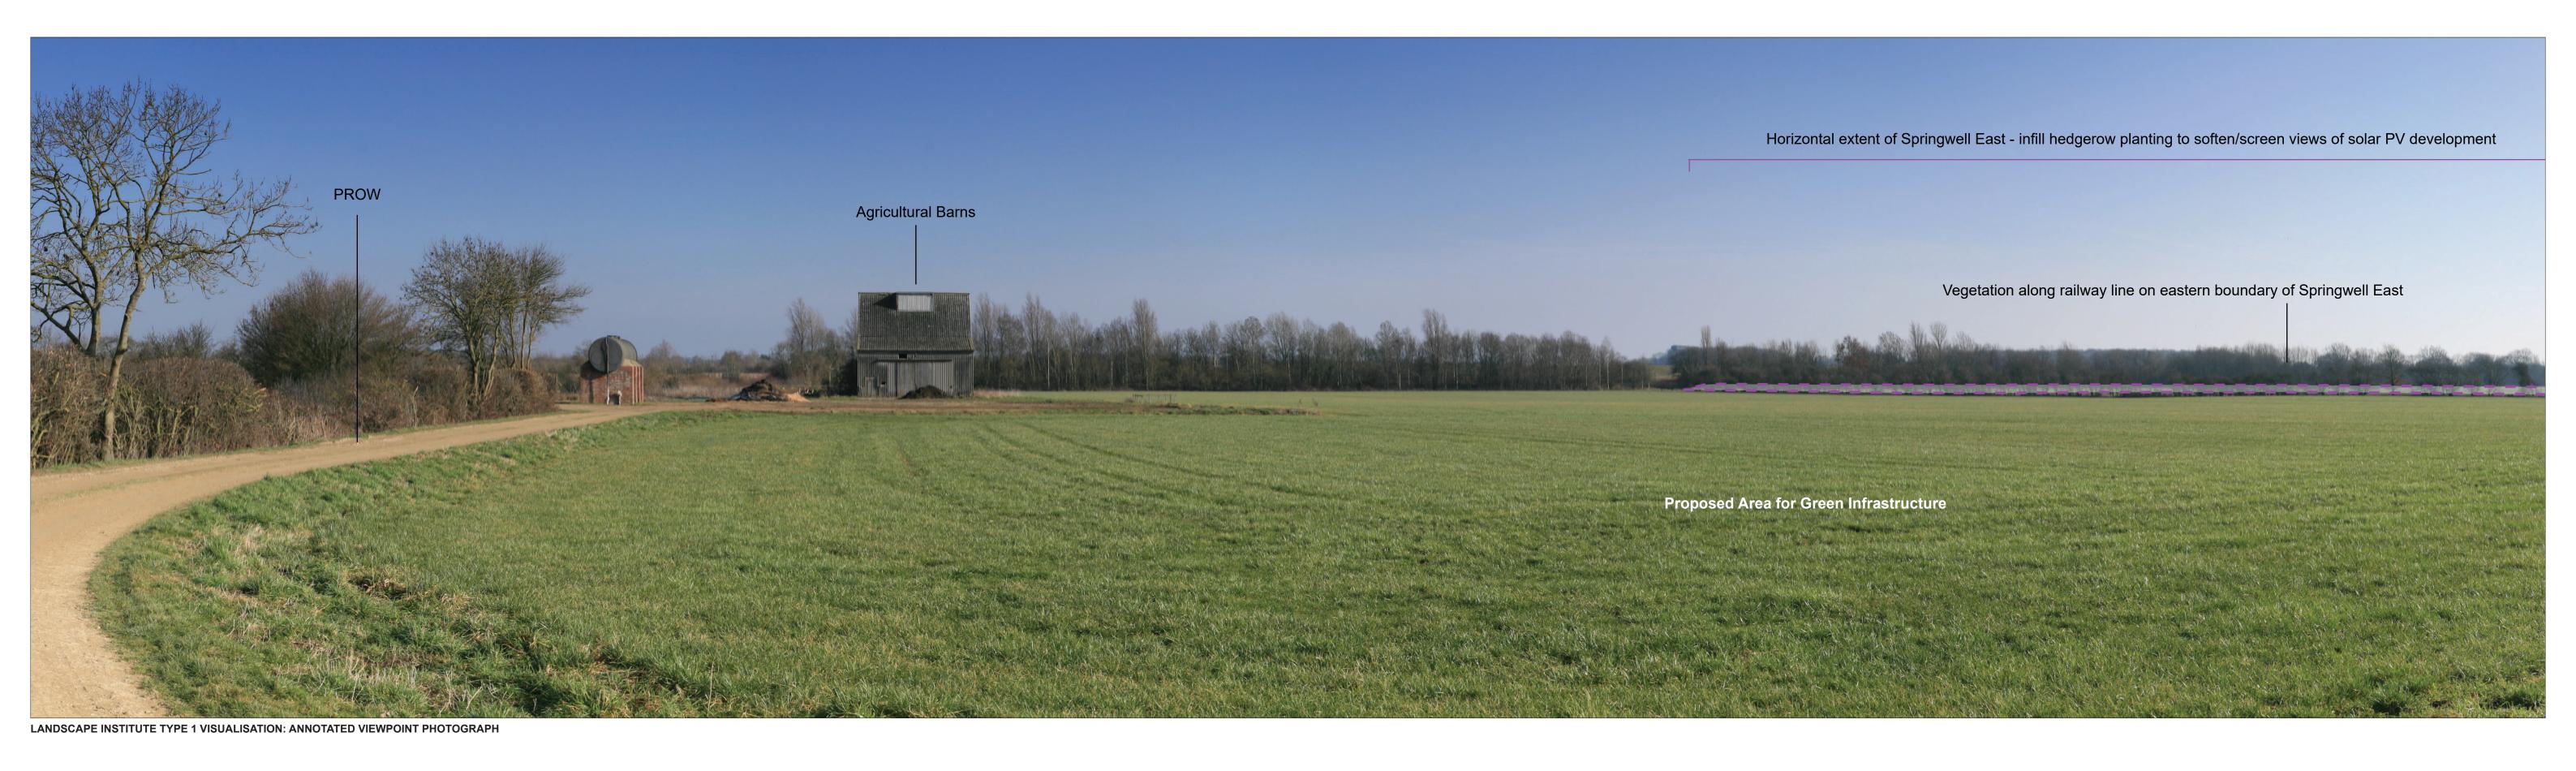

Ground Height:
View Direction:
Horizontal Field of View:
Vertical Field of View: Viewing Distance:

Grid Reference:

508651E 357957N 12.89m AOD 335.2° 90° 24° 522mm

Camera: Lens: Camera Height: Photography Date: Photography Time: Enlargement Factor:

Canon EOS 5D 50mm Fixed Focal Length 1.5m 07/02/2023 14:31 approx. 96%

Springwell Central Springwell East

Springwell Solar Farm

ENVIRONMENTAL STATEMENT
VOLUME 4: VISUALISATIONS
REGULATION 5(2)(a)

VIEWPOINT 5: Scop 7/1 at junction with B1191 (Baseline View) PINS REFERENCE NUMBER: EN010149/APP/6.4